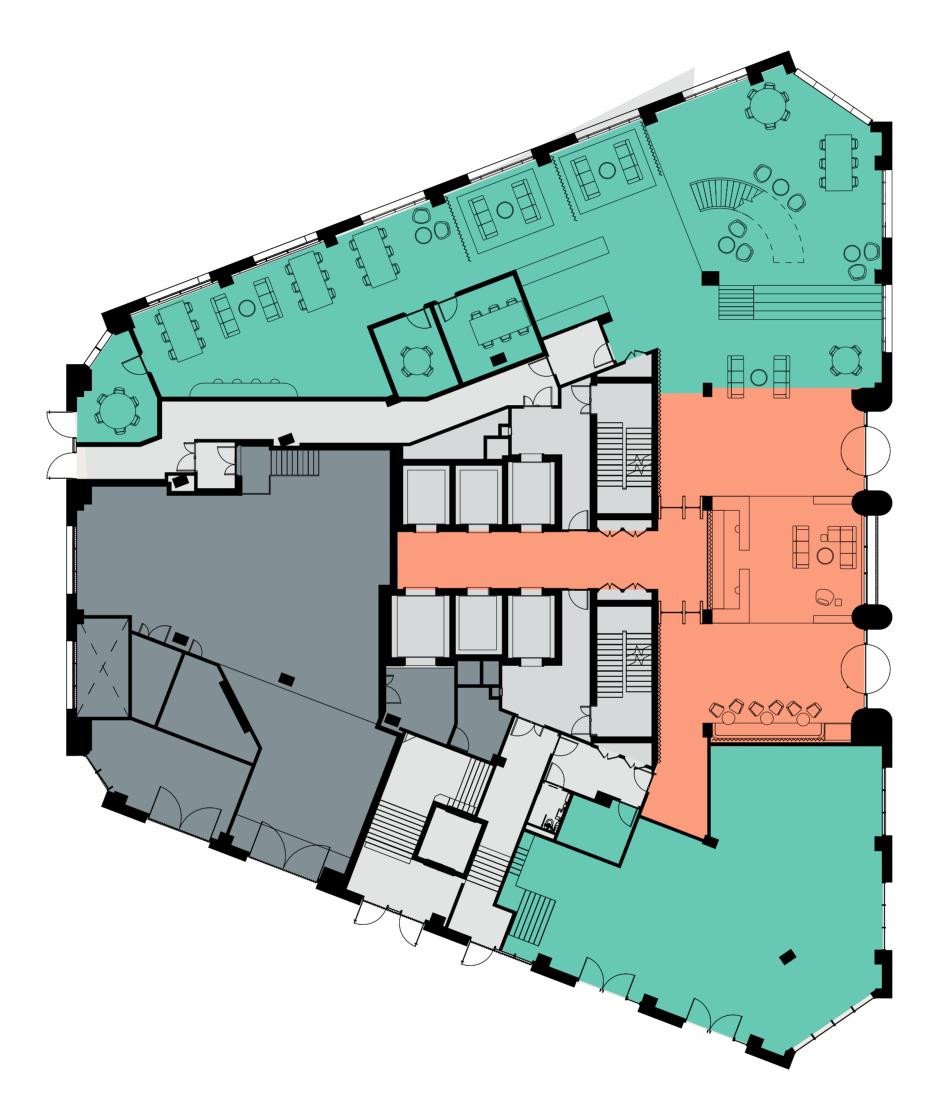

## Reflector

TRIBECA-LONDON

**Ground Floor Layout** 

+0

## Area (GIA)

| Basement     | 26,236 |
|--------------|--------|
| Ground Floor | 17,836 |
| Level 1      | 15,511 |
| Level 2      | 18,067 |
| Level 3      | 18,937 |
| Level 4      | 18,937 |
| Level 5      | 18,693 |
| Level 6      | 18,693 |
| Level 7      | 20,462 |
| Level 8      | 20,462 |

Flexible Lab / RetailReceptionSecure Service BayCore

11111111111

1111111111

111111111

Life & Science—Connected