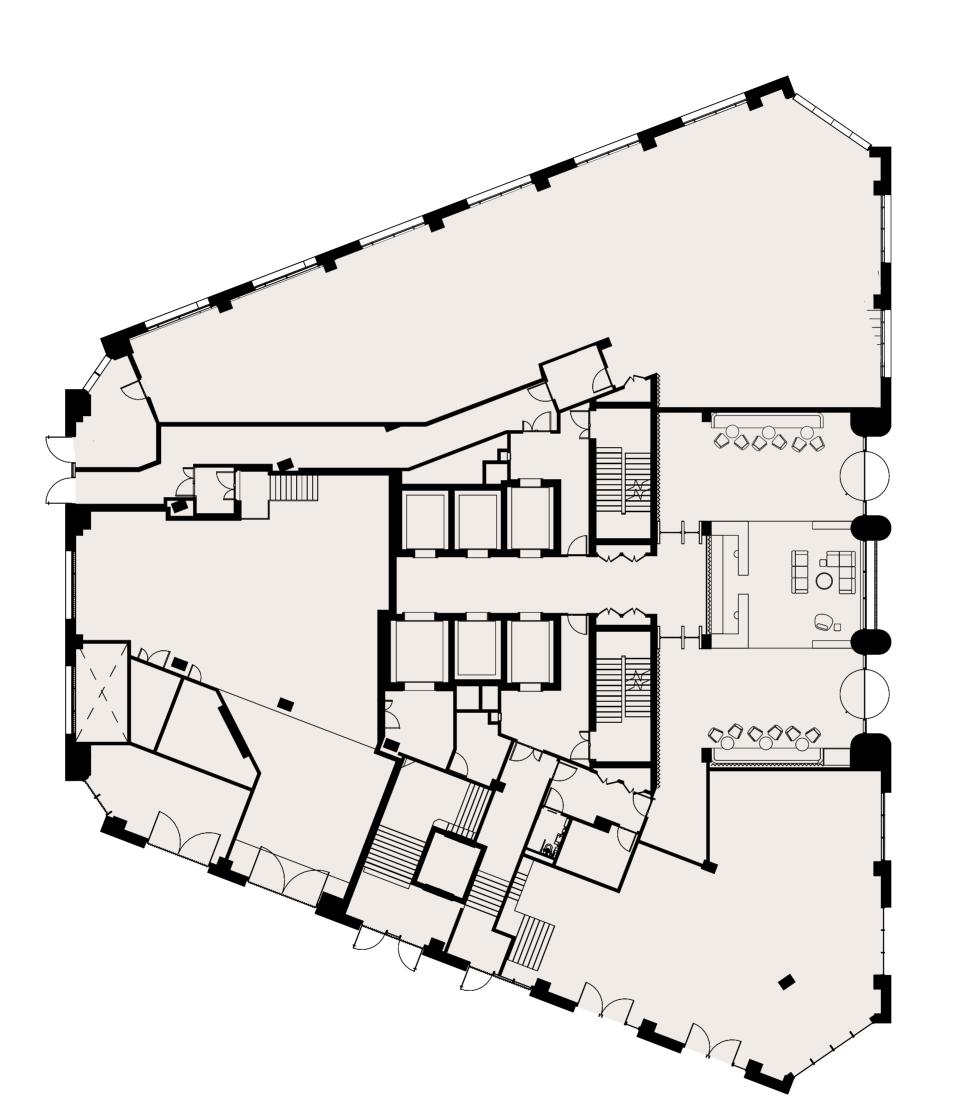

## Reflector

TRIBECA-LONDON

**Ground Floor Layout** 

+0

## Area (GIA)

| Basement     | 26,236 |
|--------------|--------|
| Ground Floor | 17,836 |
| Level 1      | 15,511 |
| Level 2      | 18,067 |
| Level 3      | 18,937 |
| Level 4      | 18,937 |
| Level 5      | 18,693 |
| Level 6      | 18,693 |
| Level 7      | 20,462 |
| Level 8      | 20,462 |

Total 195,834

Life & Science -- Connected

1111111111