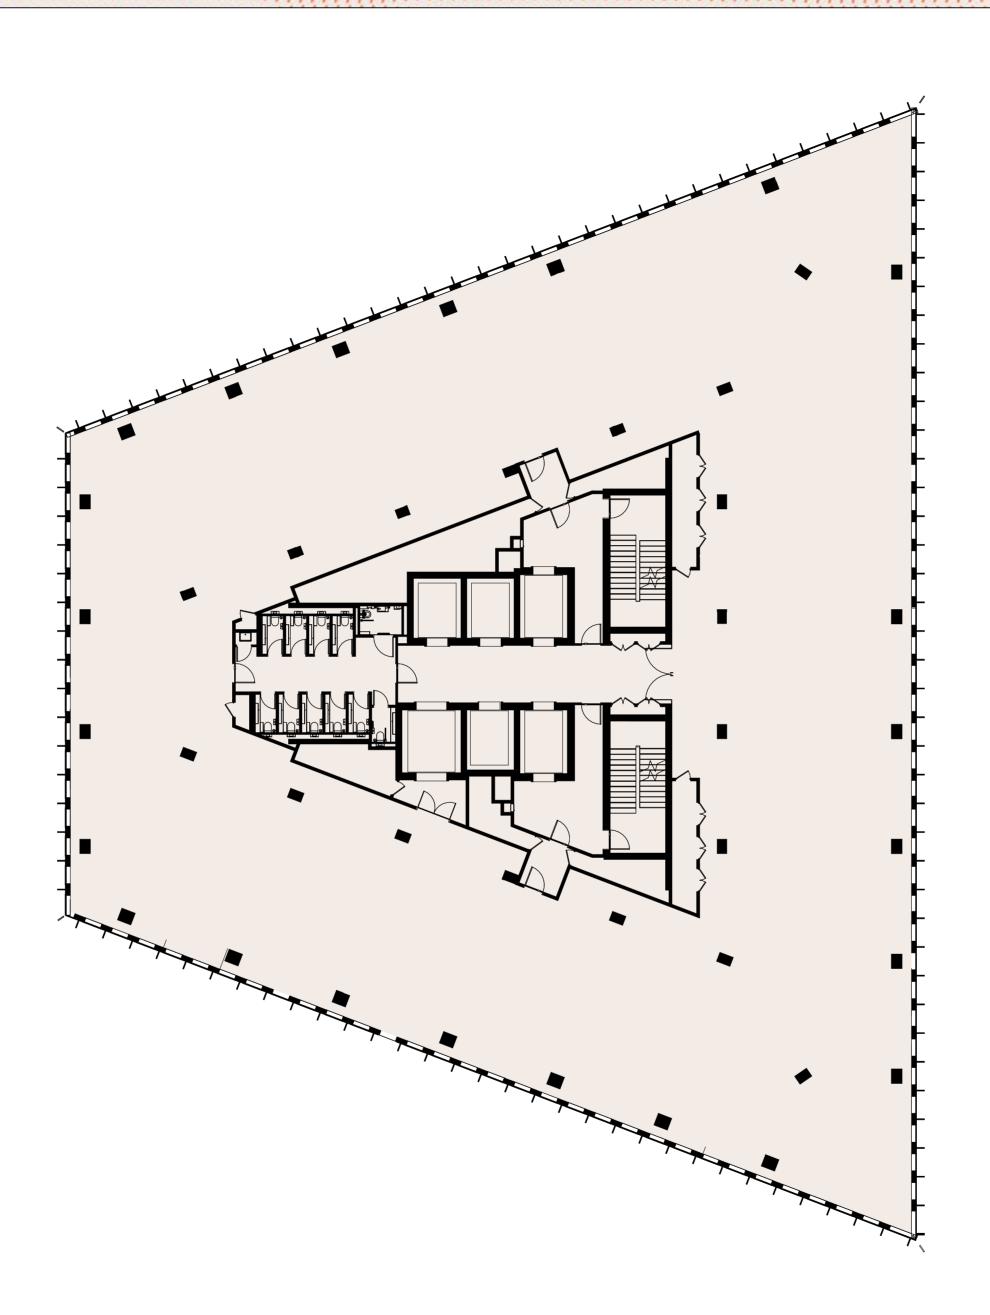

## Reflector

Fifth & Sixth Floor Layout

+5&+6

\*\*\*\*\*\*\*\*\*\*\*\*\*\*\*\*\*

TRIBECA-LONDON

## Area (GIA)

| Level 8      | 20,462 |
|--------------|--------|
| Level 7      | 20,462 |
| Level 6      | 18,693 |
| Level 5      | 18,693 |
| Level 4      | 18,937 |
| Level 3      | 18,937 |
| Level 2      | 18,067 |
| Level 1      | 15,511 |
| Ground Floor | 17,836 |
| Basement     | 26,236 |

Total

minin

111111111

11111111

,,,,,,,,,,,,,,,,

195,834

Life & Science—Connected

Phase 2A