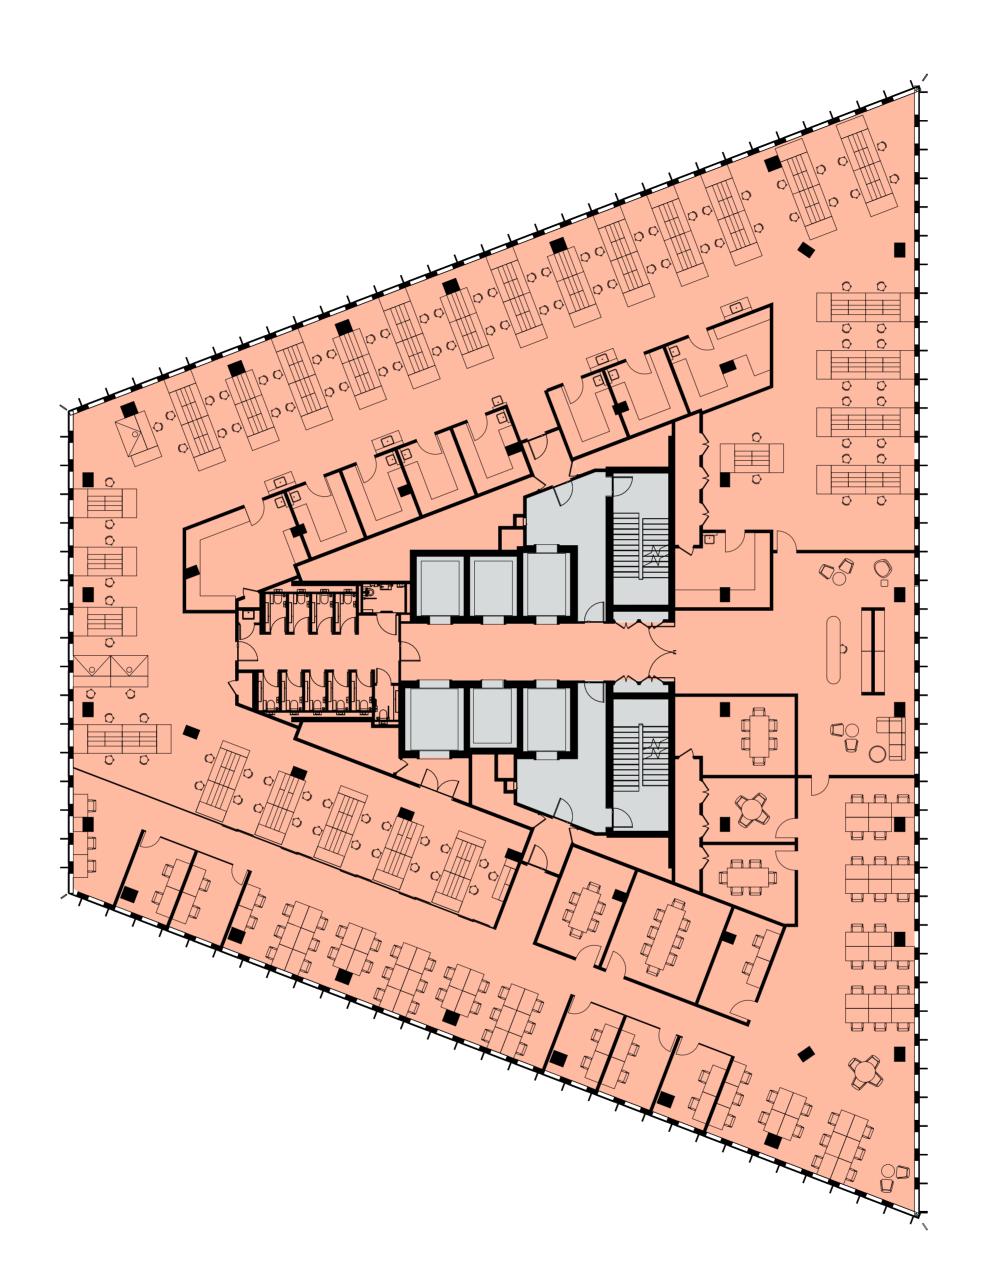

## Reflector

Fifth & Sixth Floor Layout

+5&+6

TRIBECA-LONDON

## Area (GIA)

| Level 8      | 20,462 |
|--------------|--------|
| Level 7      | 20,462 |
| Level 6      | 18,693 |
| Level 5      | 18,693 |
| Level 4      | 18,937 |
| Level 3      | 18,937 |
| Level 2      | 18,067 |
| Level 1      | 15,511 |
| Ground Floor | 17,836 |
| Basement     | 26,236 |

Total

195,834

1111111111

,,,,,,,,,,,

Tenant Space

Life & Science—Connected

Core