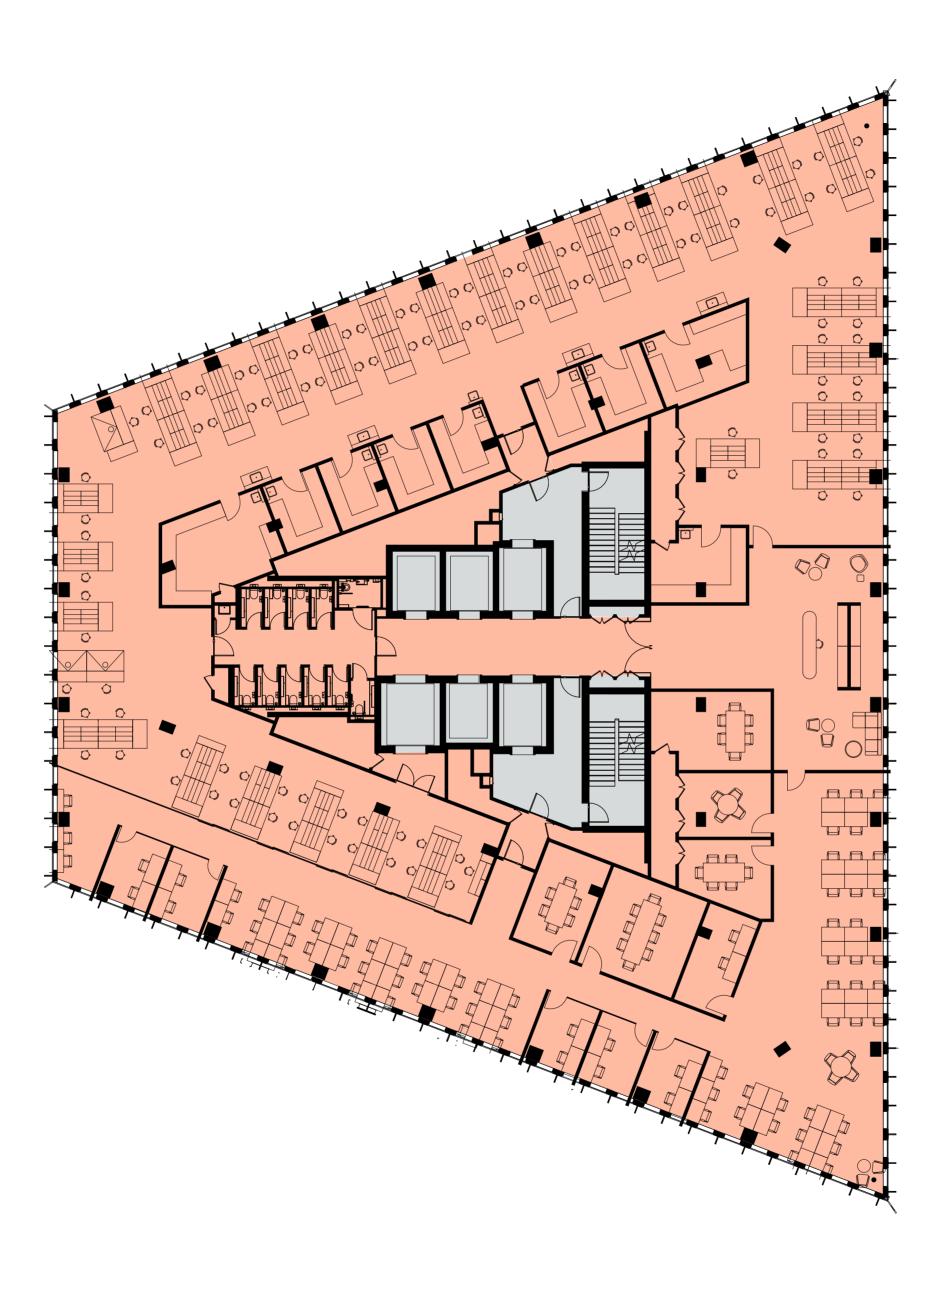

## Reflector

Third & Fourth Floor Layout

+3&+4

Tenant Space
Core

TRIBECA—LONDON Life & Science + Connected