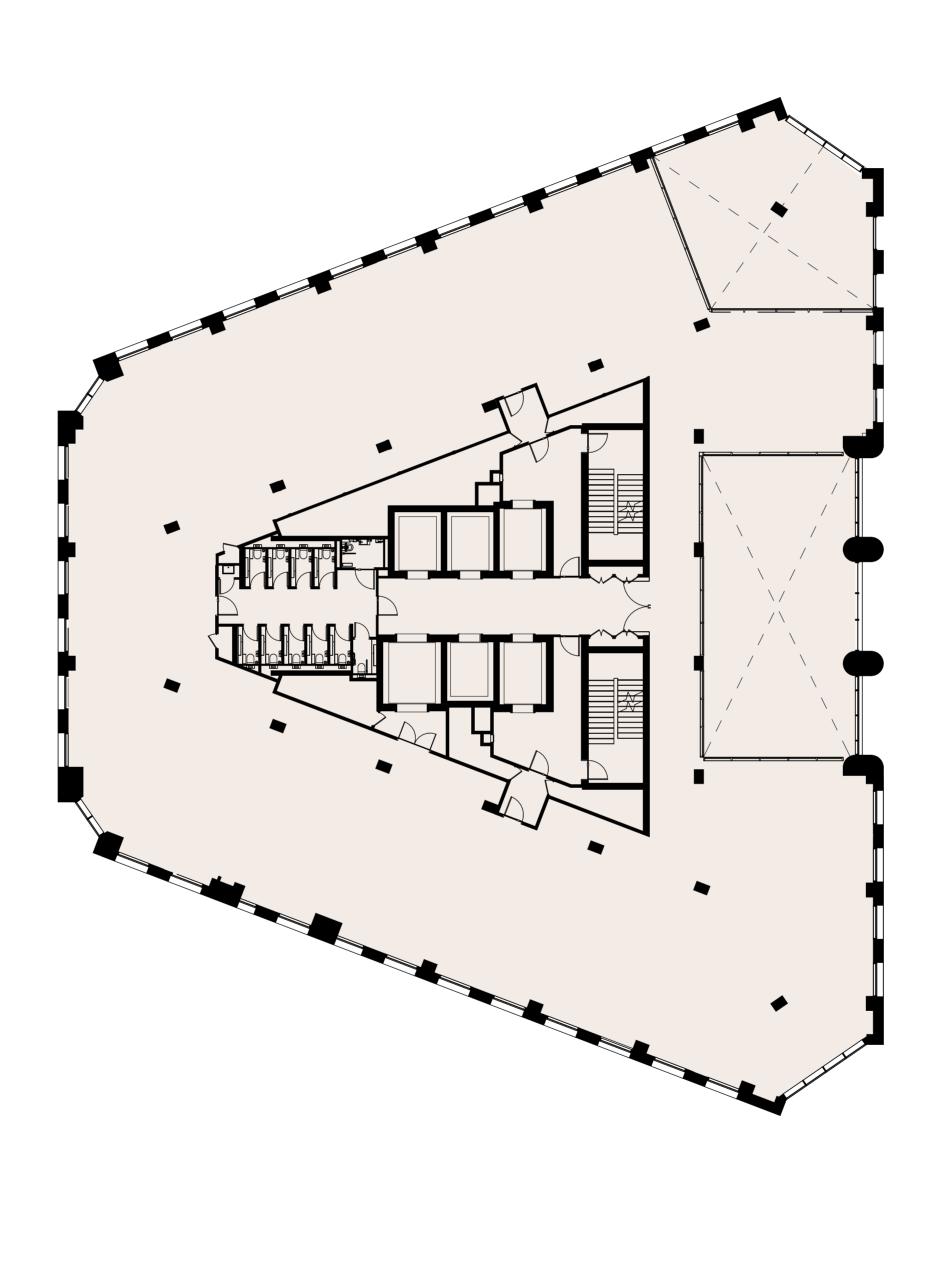

## Reflector

First Floor Layout

\*\*\*\*\*\*\*\*\*\*\*\*\*\*\*\*\*\*\*\*

TRIBECA-LONDON

+1

11111111111111111

## Area (GIA)

| Level 8      | 20,462 |
|--------------|--------|
| Level 7      | 20,462 |
| Level 6      | 18,693 |
| Level 5      | 18,693 |
| Level 4      | 18,937 |
| Level 3      | 18,937 |
| Level 2      | 18,067 |
| Level 1      | 15,511 |
| Ground Floor | 17,836 |
| Basement     | 26,236 |
|              |        |

Total 195,834

Life & Science—Connected

111111111