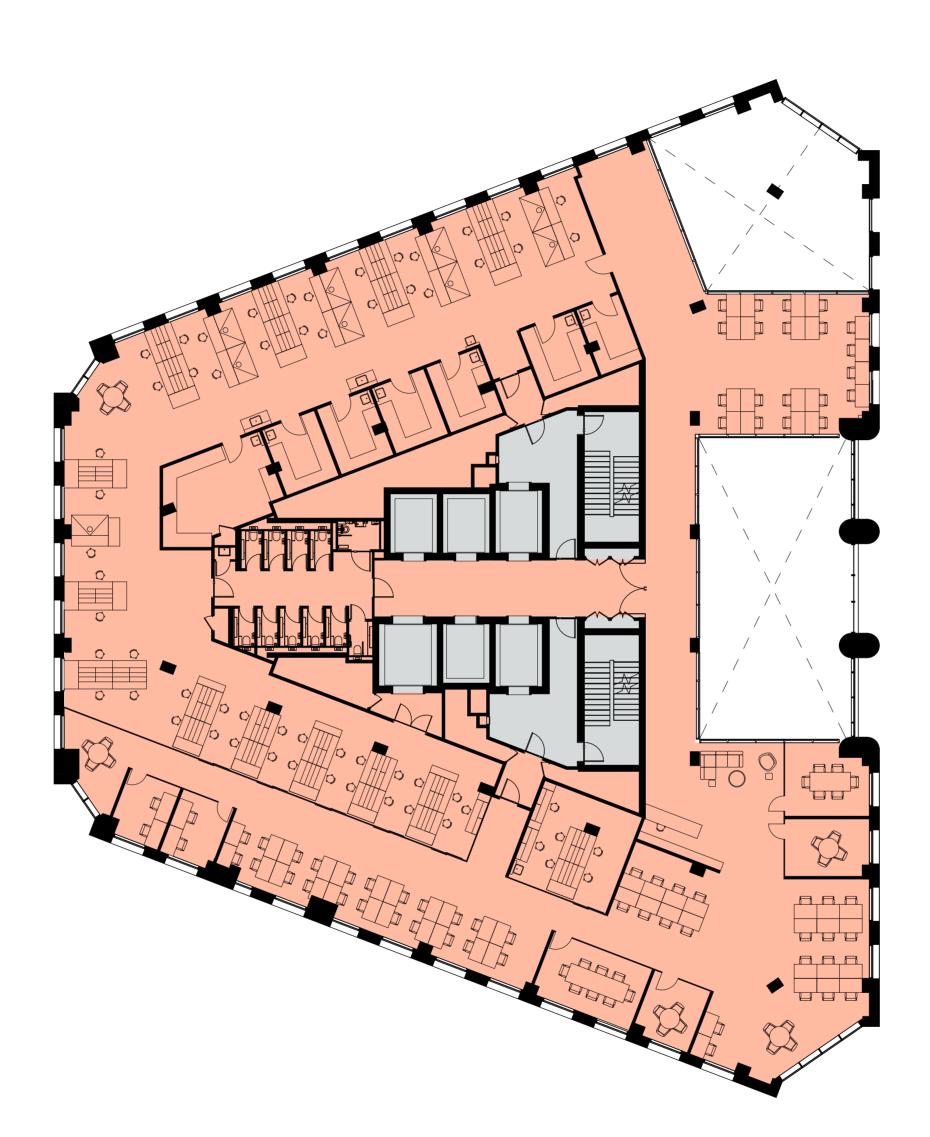

## Reflector

**First Floor Layout** 

\*\*\*\*\*\*\*\*\*\*\*\*\*\*\*\*\*\*

TRIBECA-LONDON

+1

## Area (GIA)

| Level 8      | 20,462 |
|--------------|--------|
| Level 7      | 20,462 |
| Level 6      | 18,693 |
| Level 5      | 18,693 |
| Level 4      | 18,937 |
| Level 3      | 18,937 |
| Level 2      | 18,067 |
| Level 1      | 15,511 |
| Ground Floor | 17,836 |
| Basement     | 26,236 |
|              |        |

Total 195,834

Hiller H

11111111

Tenant Space

Life & Science—Connected