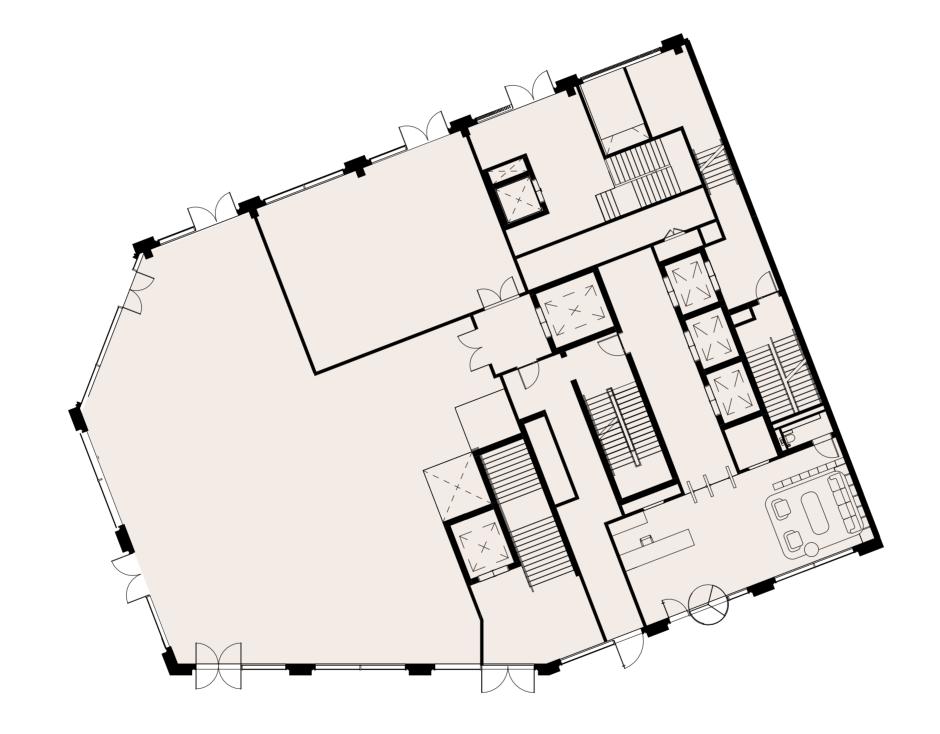

## Connector

TRIBECA

**Ground Floor Layout** 

1000000000000

+0

Life & Science - Connected

| Area (GIA)   | Balcony / Terrace |      |
|--------------|-------------------|------|
| Level 6      | 7,293             | -    |
| Level 5      | 7,293             | 2145 |
| Level 4      | 10,699            | -    |
| Level 3      | 10,452            | -    |
| Level 2      | 10,699            | -    |
| Level 1      | 10,452            | 177  |
| Ground Floor | 10,195            |      |
| Total        | 67,083            |      |