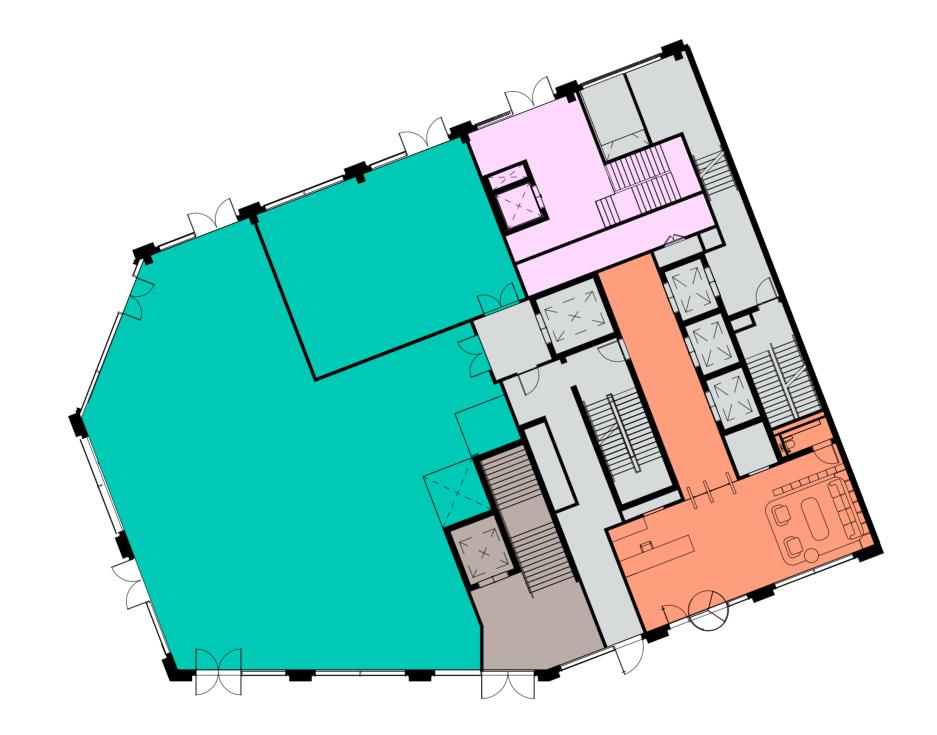

## Connector

TRIBEÇA-LONDON

**Ground Floor Layout** 

+0

.................

| Area (GIA)   | Balcony / Terrace |      |
|--------------|-------------------|------|
| Level 6      | 7,293             | -    |
| Level 5      | 7,293             | 2145 |
| Level 4      | 10,699            | -    |
| Level 3      | 10,452            | -    |
| Level 2      | 10,699            | -    |
| Level 1      | 10,452            | 177  |
| Ground Floor | 10,195            |      |
| Total        | 67,083            |      |