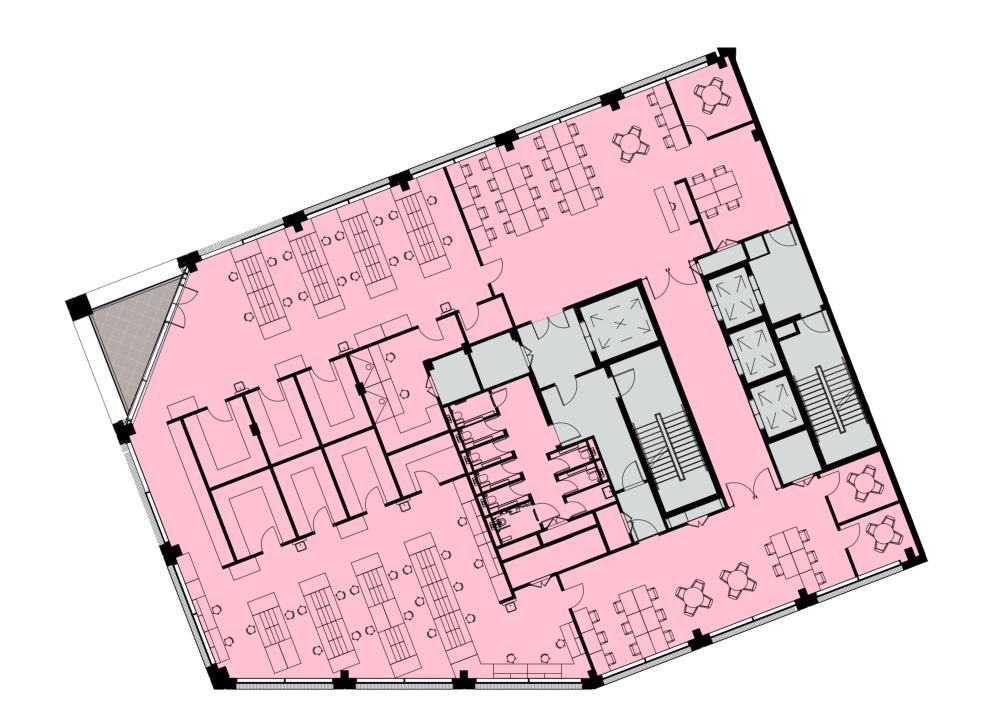

#### **Basement Floor Layout**

-1

TRIBECA-LONDON

TRIBECA-LONDON

**Ground Floor Layout** 

+0

Life & Science - Connected

\*\*\*\*\*\*\*\*\*\*\*\*\*

TRIBECA-LONDON

**Ground Floor Layout** 

+0

| Area (GIA)   | Balco  | ony/Terrace |
|--------------|--------|-------------|
| Level 6      | 7,293  | -           |
| Level 5      | 7,293  | 2145        |
| Level 4      | 10,699 | -           |
| Level 3      | 10,452 | -           |
| Level 2      | 10,699 | -           |
| Level 1      | 10,452 | 177         |
| Ground Floor | 10,195 |             |
| Total        | 67,083 |             |