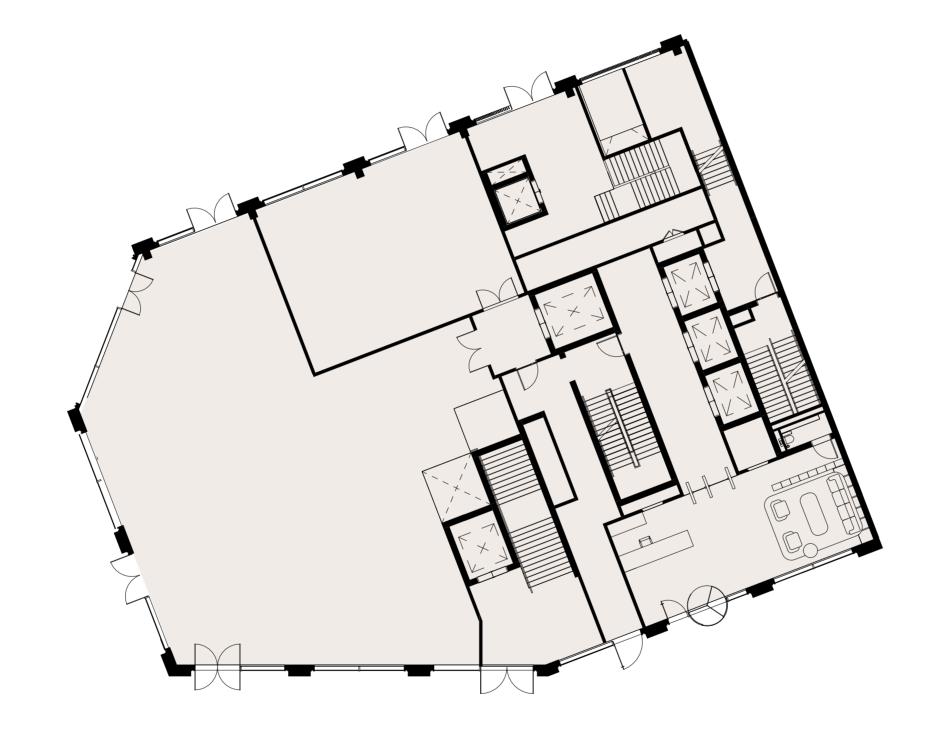

#### **Assembly & Connector Plans**





#### **Basement Floor Layout**

-1





TRIBECA-LONDON

| Area (GIA)   | Balco  | ony/Terrace |
|--------------|--------|-------------|
| Level 6      | 7,293  | -           |
| Level 5      | 7,293  | 2145        |
| Level 4      | 10,699 | -           |
| Level 3      | 10,452 | -           |
| Level 2      | 10,699 | -           |
| Level 1      | 10,452 | 177         |
| Ground Floor | 10,195 |             |
| Total        | 67,083 |             |

\*Shared Basement 87,154

Life & Science—Connected

#### **Basement Floor Layout**

-1



TRIBECA-LONDON



TRIBECA-LONDON

**Ground Floor Layout** 

+0



Life & Science - Connected

\*\*\*\*\*\*\*\*\*\*\*\*\*

| Area (GIA)   | Balco  | ny/Terrace |
|--------------|--------|------------|
| Level 6      | 7,293  | -          |
| Level 5      | 7,293  | 2145       |
| Level 4      | 10,699 | _          |
| Level 3      | 10,452 | _          |
| Level 2      | 10,699 | -          |
| Level 1      | 10,452 | 177        |
| Ground Floor | 10,195 |            |
| Total        | 67,083 |            |

TRIBECA-LONDON

**Ground Floor Layout** 

+0



| Area (GIA)   | Balco  | ony/Terrace |
|--------------|--------|-------------|
| Level 6      | 7,293  | -           |
| Level 5      | 7,293  | 2145        |
| Level 4      | 10,699 | -           |
| Level 3      | 10,452 | -           |
| Level 2      | 10,699 | -           |
| Level 1      | 10,452