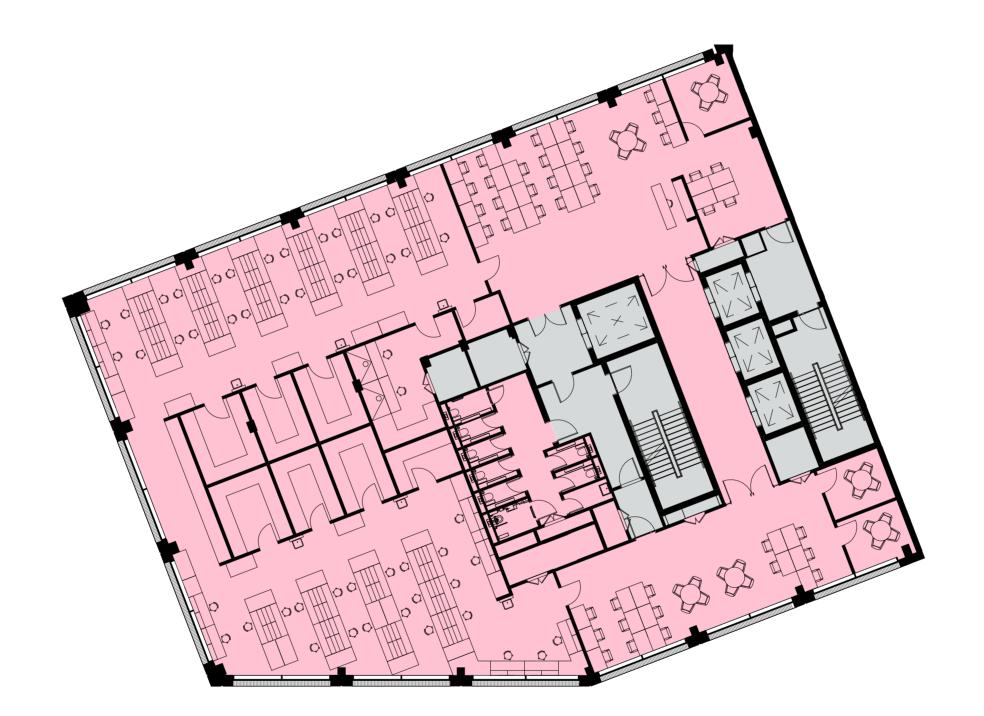

#### **Basement Floor Layout**

-1

TRIBECA-LONDON

TRIBECA-LONDON

**Ground Floor Layout** 

+0

Life & Science - Connected

\*\*\*\*\*\*\*\*\*\*\*\*\*

TRIBECA-LONDON

**Ground Floor Layout** 

+0

| Area (GIA)   | Balco  | ony/Terrace |
|--------------|--------|-------------|
| Level 6      | 7,293  | -           |
| Level 5      | 7,293  | 2145        |
| Level 4      | 10,699 | -           |
| Level 3      | 10,452 | -           |
| Level 2      | 10,699 | -           |
| Level 1      | 10,452 | 177         |
| Ground Floor | 10,195 |             |
| Total        | 67,083 |             |