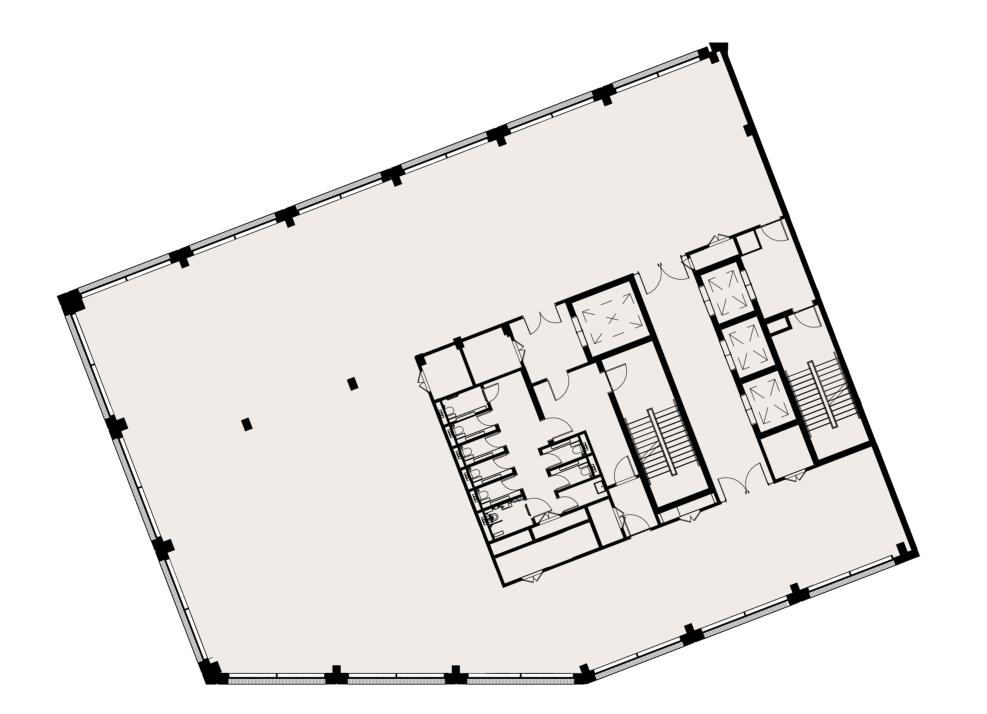

#### **Basement Floor Layout**

-1

TRIBECA-LONDON

TRIBECA-LONDON

**Ground Floor Layout** 

+0

Life & Science - Connected

\*\*\*\*\*\*\*\*\*\*\*\*\*

TRIBECA-LONDON

**Ground Floor Layout** 

+0

| Area (GIA)   | Balco  | ony/Terrace |
|--------------|--------|-------------|
| Level 6      | 7,293  | -           |
| Level 5      | 7,293  | 2145        |
| Level 4      | 10,699 | -           |
| Level 3      | 10,452 | -           |
| Level 2      | 10,699 | -           |
| Level 1      | 10,452 | 177         |
| Ground Floor | 10,195 |             |
| Total        | 67,083 |             |