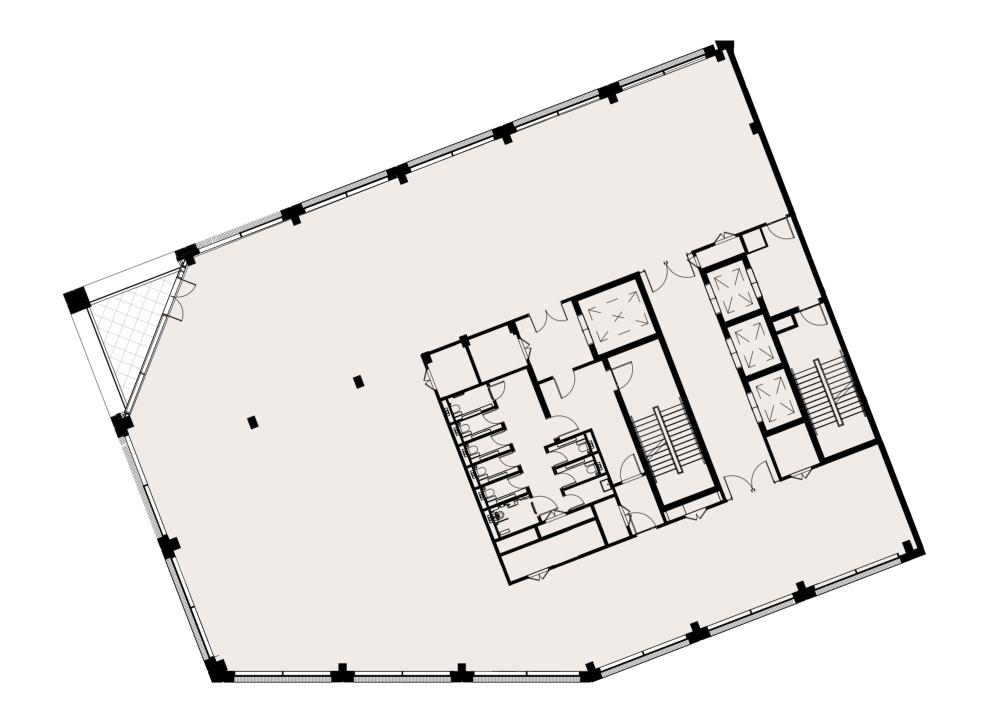

#### **Basement Floor Layout**

-1

TRIBECA-LONDON

| Area (GIA)   | Balco  | ony/Terrace |
|--------------|--------|-------------|
| Level 6      | 7,293  | -           |
| Level 5      | 7,293  | 2145        |
| Level 4      | 10,699 | -           |
| Level 3      | 10,452 | -           |
| Level 2      | 10,699 | -           |
| Level 1      | 10,452 | 177         |
| Ground Floor | 10,195 |             |
| Total        | 67,083 |             |

#### **Basement Floor Layout**

-1

TRIBECA-LONDON

TRIBECA-LONDON

**Ground Floor Layout** 

+0

Life & Science - Connected

\*\*\*\*\*\*\*\*\*\*\*\*\*