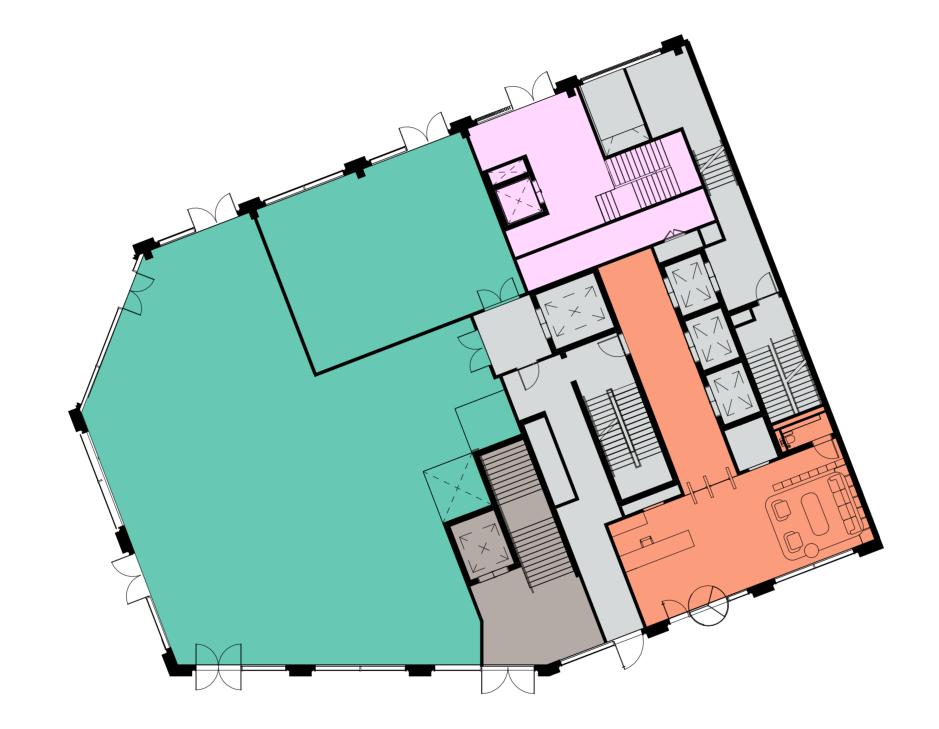

| 10,699 | -           |
| Level 1      | 10,452 | 177         |
| Ground Floor | 10,195 |             |
| Total        | 67,083 |             |

\*Shared Basement 87,154

Life & Science—Connected

#### **Basement Floor Layout**

-1



TRIBECA-LONDON



TRIBECA-LONDON

**Ground Floor Layout** 

+0



Life & Science - Connected

\*\*\*\*\*\*\*\*\*\*\*\*\*

| Area (GIA)   | Balco  | ny/Terrace |
|--------------|--------|------------|
| Level 6      | 7,293  | -          |
| Level 5      | 7,293  | 2145       |
| Level 4      | 10,699 | _          |
| Level 3      | 10,452 | _          |
| Level 2      | 10,699 | -          |
| Level 1      | 10,452 | 177        |
| Ground Floor | 10,195 |            |
| Total        | 67,083 |            |

TRIBECA-LONDON

**Ground Floor Layout** 

+0



| Area (GIA)   | Balco  | ony/Terrace |
|--------------|--------|-------------|
| Level 6      | 7,293  | -           |
| Level 5      | 7,293  | 2145        |
| Level 4      | 10,699 | -           |
| Level 3      | 10,452 | -           |
| Level 2      | 10,699 | -           |
| Level 1      | 10,452 | 177         |
| Ground Floor | 10,195 |             |
| Total        | 67,083 |             |



\* \* \* \* \* \* \* \* \* \* \* \* \* \* \* \* \* \* \* \*

First Floor Layout

TRIBECA-LONDON

+1



Life & Science - Connected

| Area (GIA)   | Balco  | ony/Terrace |
|--------------|--------|-------------|
| Level 6      | 7,293  | _           |
| Level 5      | 7,293  | 2145        |
| Level 4      | 10,699 | -           |
| Level 3      | 10,452 | -           |
| Level 2      | 10,699