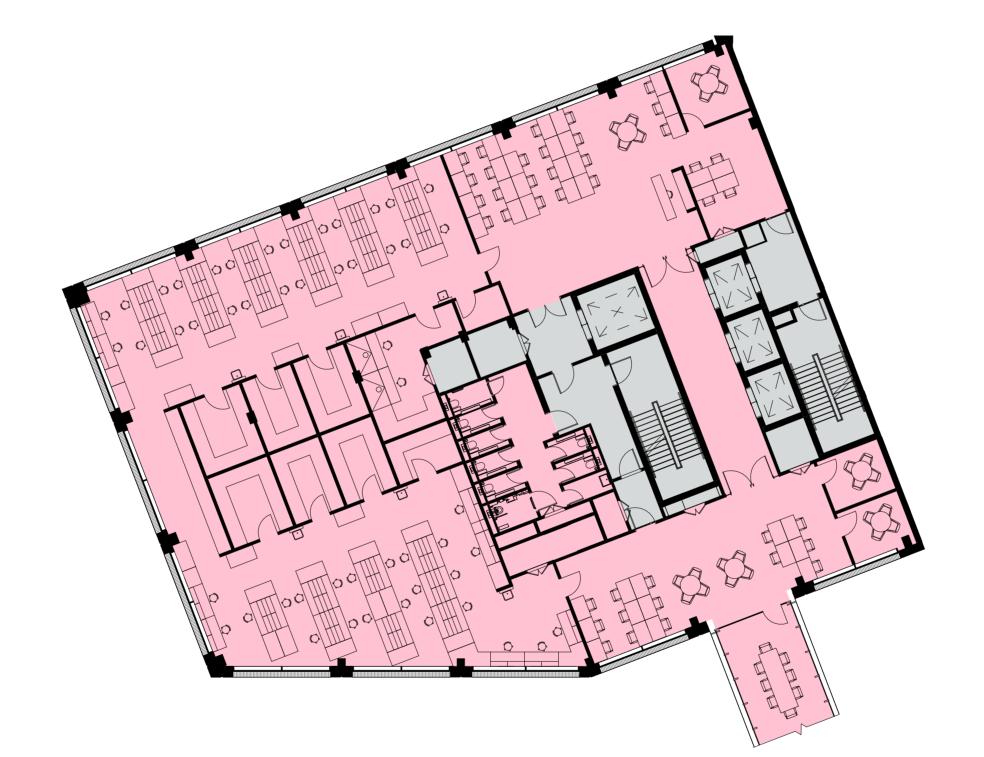

\* \* \* \* \* \* \* \* \* \* \* \* \* \* \* \* \* \* \* \*

First Floor Layout

TRIBECA-LONDON

+1

Life & Science - Connected

| Area (GIA)   | Balco  | ony/Terrace |
|--------------|--------|-------------|
| Level 6      | 7,293  | _           |
| Level 5      | 7,293  | 2145        |
| Level 4      | 10,699 | -           |
| Level 3      | 10,452 | -           |
| Level 2      | 10,699 | -           |
| Level 1      | 10,452 | 177         |
| Ground Floor | 10,195 |             |
|              |        |             |

Total

First Floor Layout

TRIBECA

111111111111111111

+1

\*\*\*\*\*\*\*\*\*\*\*\*\*

\*\*\*\*\*\*\*\*\*\*\*\*\*\*\*

| Area (GIA)   | Balcony / Terrace |      |
|--------------|-------------------|------|
| Level 6      | 7,293             | _    |
| Level 5      | 7,293             | 2145 |
| Level 4      | 10,699            | -    |
| Level 3      | 10,452            | -    |
| Level 2      | 10,699            | -    |
| Level 1      | 10,452            | 177  |
| Ground Floor | 10,195            |      |
| Total        | 67,083            |      |