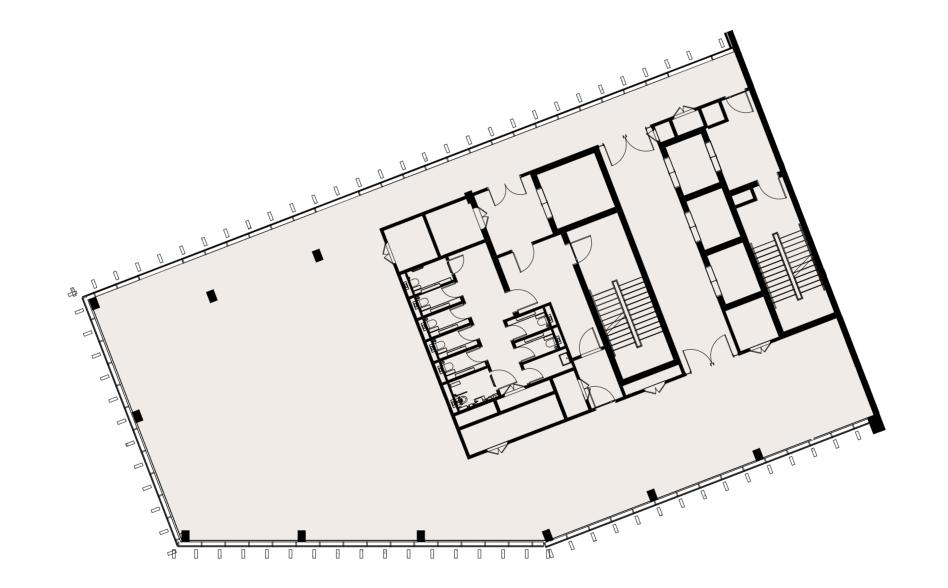

\* \* \* \* \* \* \* \* \* \* \* \* \* \* \* \* \* \* \* \*

First Floor Layout

TRIBECA-LONDON

+1

Life & Science - Connected

| Area (GIA)   | Balco  | ony/Terrace |
|--------------|--------|-------------|
| Level 6      | 7,293  | _           |
| Level 5      | 7,293  | 2145        |
| Level 4      | 10,699 | -           |
| Level 3      | 10,452 | -           |
| Level 2      | 10,699 | -           |
| Level 1      | 10,452 | 177         |
| Ground Floor | 10,195 |             |
|              |        |             |

Total

First Floor Layout

TRIBECA

111111111111111111

+1

\*\*\*\*\*\*\*\*\*\*\*\*\*

\*\*\*\*\*\*\*\*\*\*\*\*\*\*\*

| Area (GIA)   | Balcony / Terrace |      |
|--------------|-------------------|------|
| Level 6      | 7,293             | _    |
| Level 5      | 7,293             | 2145 |
| Level 4      | 10,699            | -    |
| Level 3      | 10,452            | -    |
| Level 2      | 10,699            | -    |
| Level 1      | 10,452            | 177  |
| Ground Floor | 10,195            |      |
| Total        | 67,083            |      |