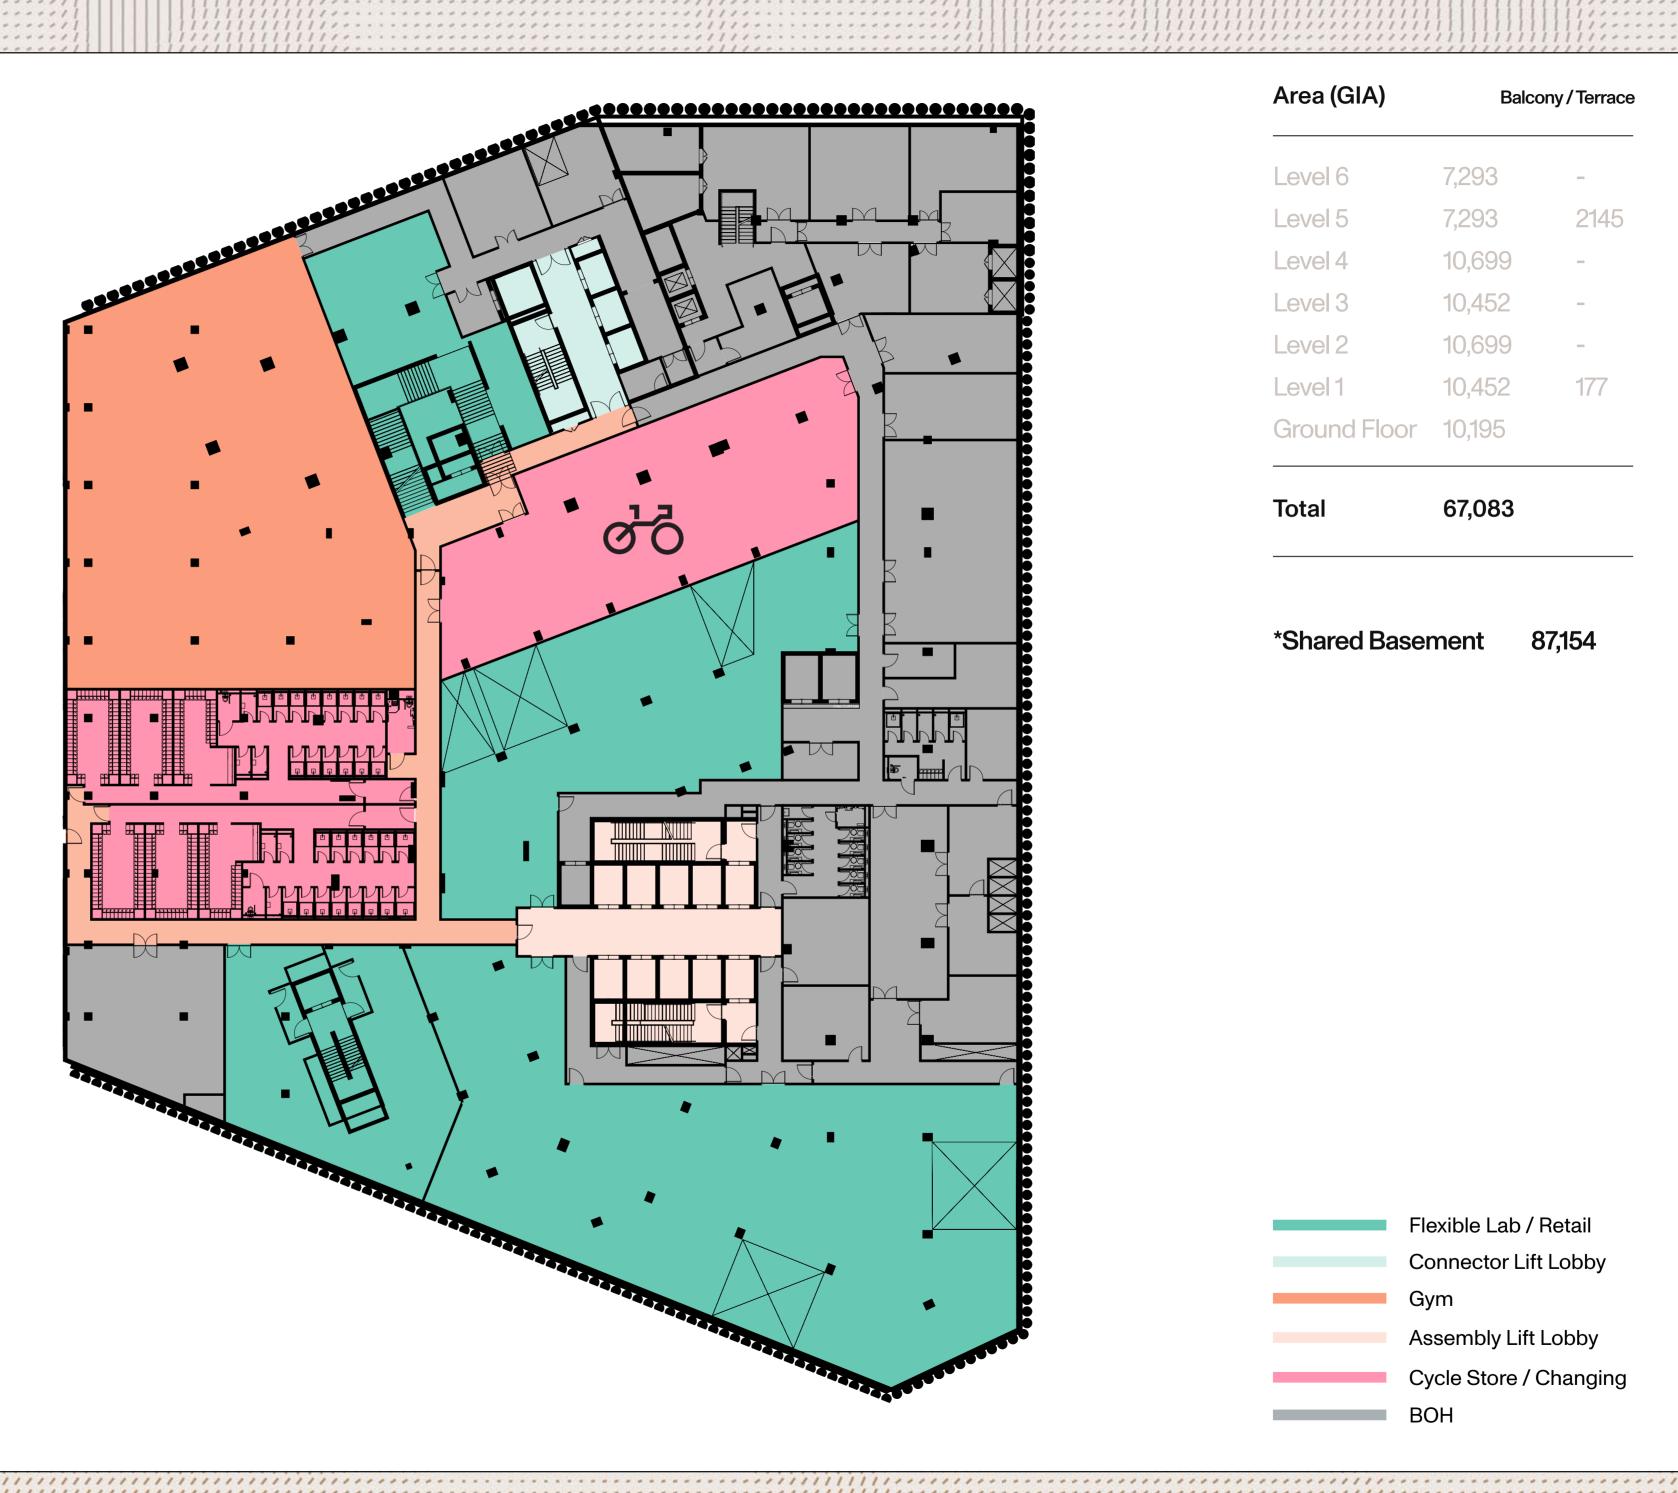

#### **Basement Floor Layout**

-1

TRIBECA-LONDON

| Area (GIA)   | Balco  | ony/Terrace |
|--------------|--------|-------------|
| Level 6      | 7,293  | -           |
| Level 5      | 7,293  | 2145        |
| Level 4      | 10,699 | -           |
| Level 3      | 10,452 | -           |
| Level 2      | 10,699 | -           |
| Level 1      | 10,452 | 177         |
| Ground Floor | 10,195 |             |
| Total        | 67,083 |             |

\*Shared Basement 87,154

Life & Science—Connected

#### **Basement Floor Layout**

-1

TRIBECA-LONDON

TRIBECA-LONDON

**Ground Floor Layout** 

+0

Life & Science - Connected

\*\*\*\*\*\*\*\*\*\*\*\*\*