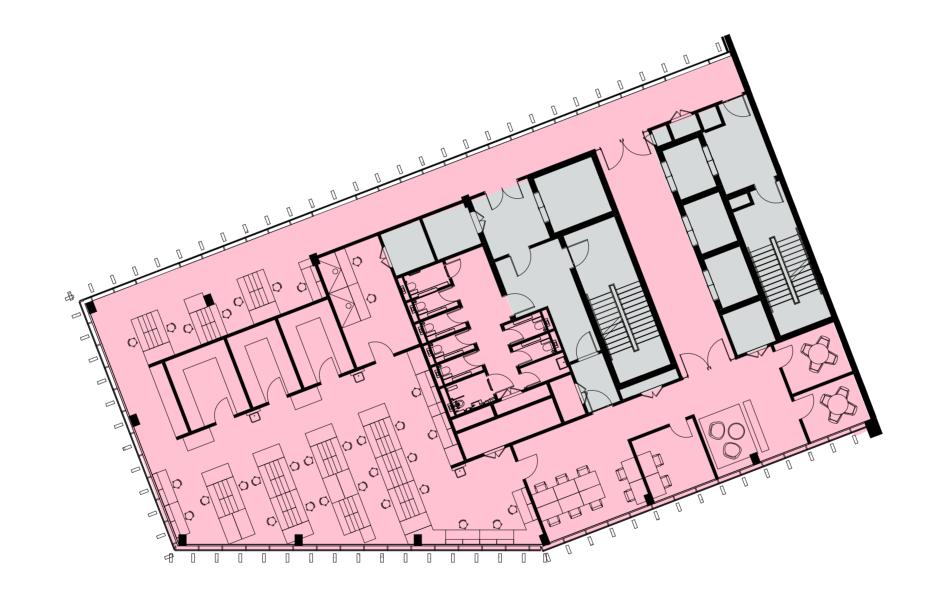

\* \* \* \* \* \* \* \* \* \* \* \* \* \* \* \* \* \* \* \*

First Floor Layout

TRIBECA-LONDON

+1

Life & Science - Connected

| Area (GIA)   | Balco  | ony/Terrace |
|--------------|--------|-------------|
| Level 6      | 7,293  | _           |
| Level 5      | 7,293  | 2145        |
| Level 4      | 10,699 | -           |
| Level 3      | 10,452 | -           |
| Level 2      | 10,699 | -           |
| Level 1      | 10,452 | 177         |
| Ground Floor | 10,195 |             |
|              |        |             |

Total

First Floor Layout

TRIBECA

111111111111111111

+1

\*\*\*\*\*\*\*\*\*\*\*\*\*

\*\*\*\*\*\*\*\*\*\*\*\*\*\*\*

| Area (GIA)   | Balcony / Terrace |      |
|--------------|-------------------|------|
| Level 6      | 7,293             | _    |
| Level 5      | 7,293             | 2145 |
| Level 4      | 10,699            | -    |
| Level 3      | 10,452            | -    |
| Level 2      | 10,699            | -    |
| Level 1      | 10,452            | 177  |
| Ground Floor | 10,195            |      |
| Total        | 67,083            |      |