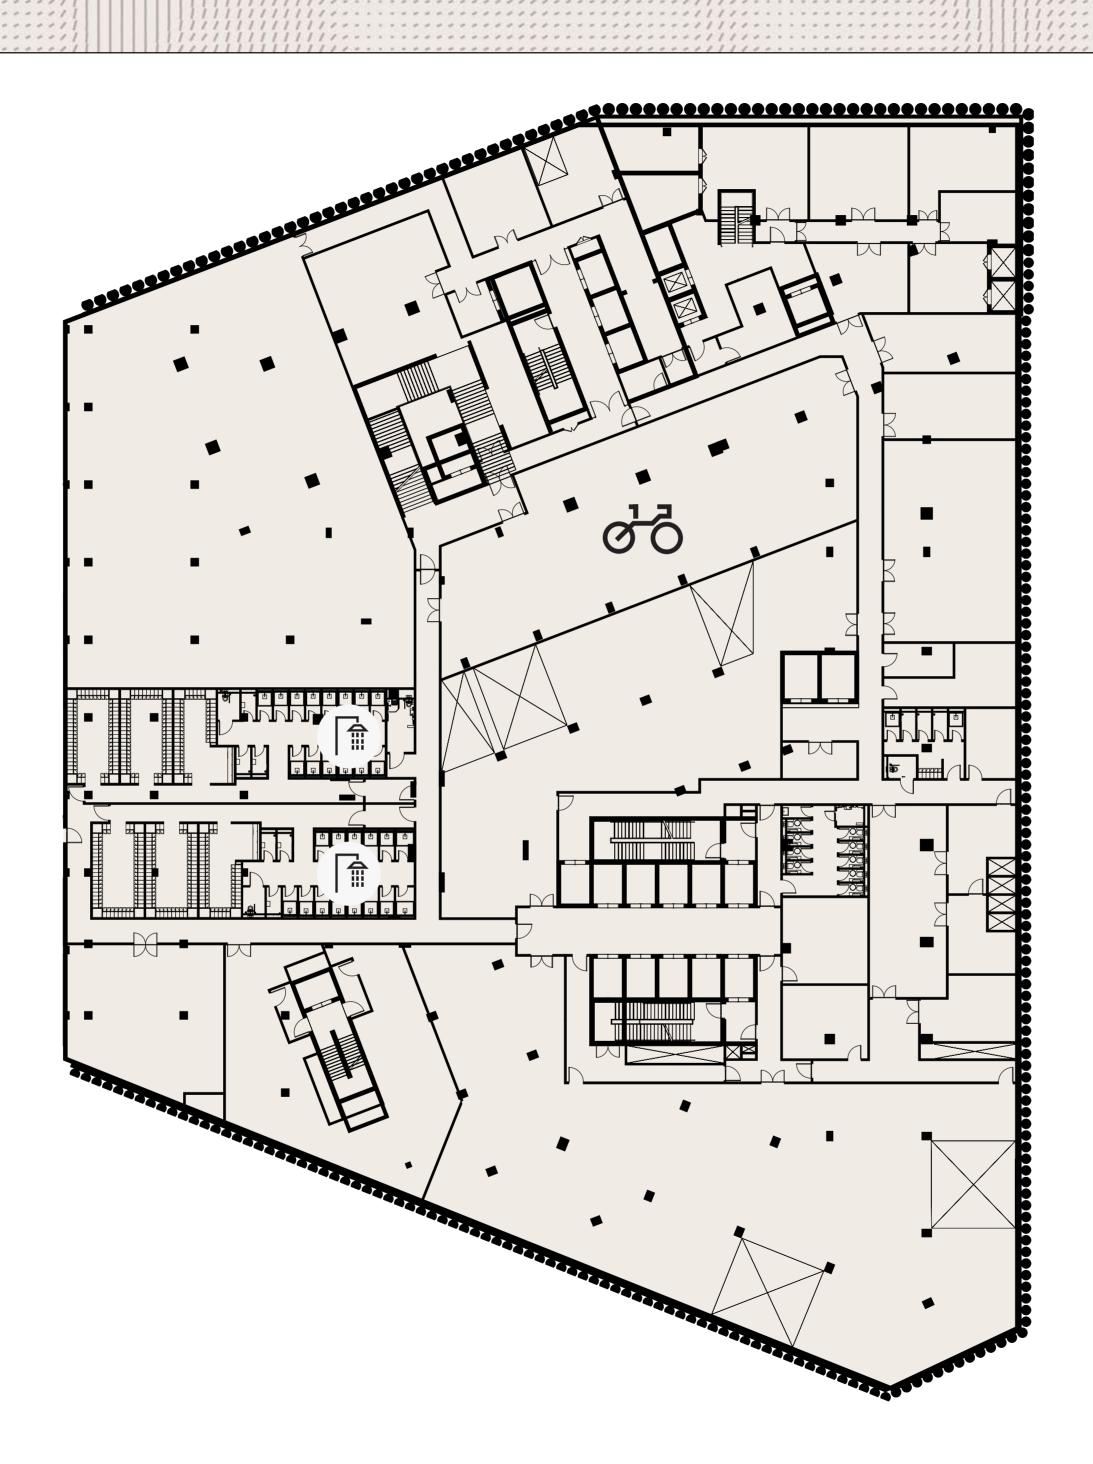

#### **Basement Floor Layout**

-1

TRIBECA-LONDON

| Area (GIA)   | Balco  | ony/Terrace |
|--------------|--------|-------------|
| Level 6      | 7,293  | -           |
| Level 5      | 7,293  | 2145        |
| Level 4      | 10,699 | -           |
| Level 3      | 10,452 | -           |
| Level 2      | 10,699 | -           |
| Level 1      | 10,452 | 177         |
| Ground Floor | 10,195 |             |
| Total        | 67,083 |             |

#### **Basement Floor Layout**

-1

TRIBECA-LONDON

TRIBECA-LONDON

**Ground Floor Layout** 

+0

Life & Science - Connected

\*\*\*\*\*\*\*\*\*\*\*\*\*