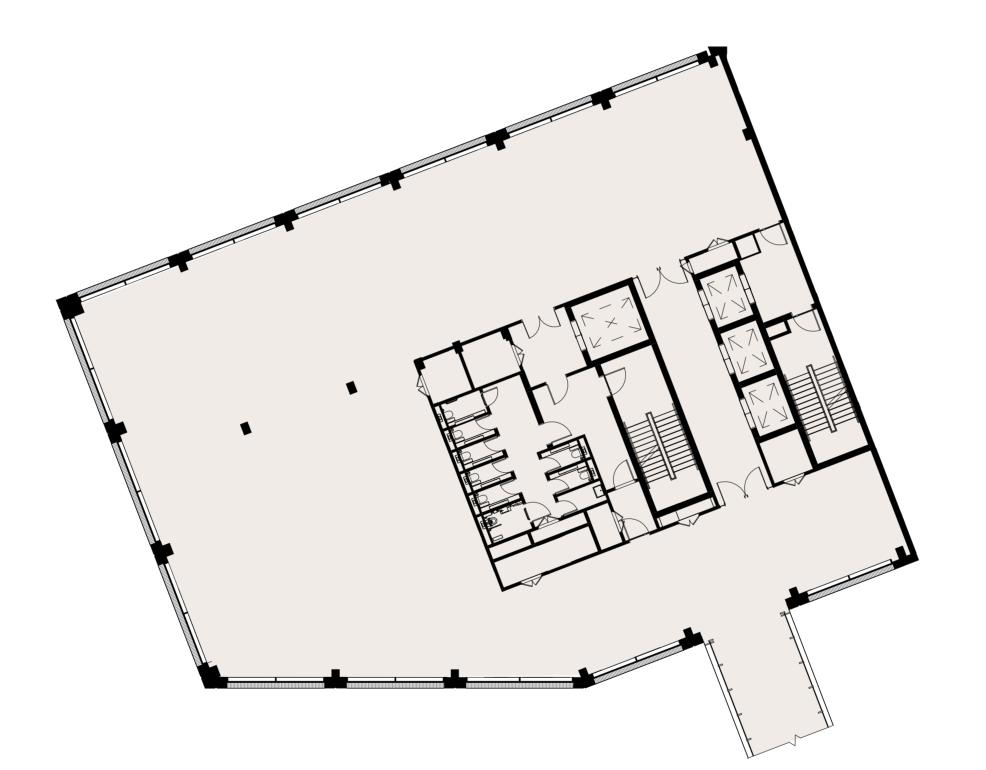

\* \* \* \* \* \* \* \* \* \* \* \* \* \* \* \* \* \* \* \*

First Floor Layout

TRIBECA-LONDON

+1

Life & Science - Connected

| Area (GIA)   | Balco  | ony/Terrace |
|--------------|--------|-------------|
| Level 6      | 7,293  | _           |
| Level 5      | 7,293  | 2145        |
| Level 4      | 10,699 | -           |
| Level 3      | 10,452 | -           |
| Level 2      | 10,699 | -           |
| Level 1      | 10,452 | 177         |
| Ground Floor | 10,195 |             |
|              |        |             |

Total

First Floor Layout

TRIBECA

111111111111111111

+1

\*\*\*\*\*\*\*\*\*\*\*\*\*

\*\*\*\*\*\*\*\*\*\*\*\*\*\*\*

| Area (GIA)   | Balcony / Terrace |      |
|--------------|-------------------|------|
| Level 6      | 7,293             | _    |
| Level 5      | 7,293             | 2145 |
| Level 4      | 10,699            | -    |
| Level 3      | 10,452            | -    |
| Level 2      | 10,699            | -    |
| Level 1      | 10,452            | 177  |
| Ground Floor | 10,195            |      |
| Total        | 67,083            |      |