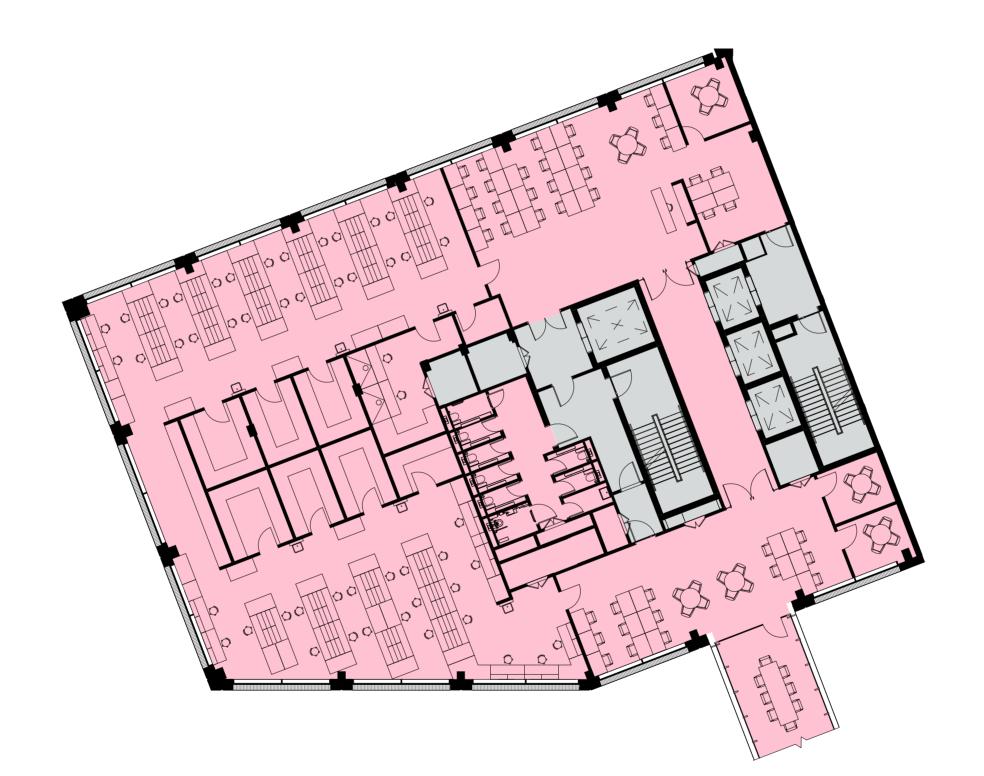

\* \* \* \* \* \* \* \* \* \* \* \* \* \* \* \* \* \* \* \*

First Floor Layout

TRIBECA-LONDON

+1

Life & Science - Connected

| Area (GIA)   | Balco  | ony/Terrace |
|--------------|--------|-------------|
| Level 6      | 7,293  | _           |
| Level 5      | 7,293  | 2145        |
| Level 4      | 10,699 | -           |
| Level 3      | 10,452 | -           |
| Level 2      | 10,699 | -           |
| Level 1      | 10,452 | 177         |
| Ground Floor | 10,195 |             |
|              |        |             |

Total

First Floor Layout

TRIBECA

111111111111111111

+1

\*\*\*\*\*\*\*\*\*\*\*\*\*

\*\*\*\*\*\*\*\*\*\*\*\*\*\*\*

| Area (GIA)   | Balcony / Terrace |      |
|--------------|-------------------|------|
| Level 6      | 7,293             | _    |
| Level 5      | 7,293             | 2145 |
| Level 4      | 10,699            | -    |
| Level 3      | 10,452            | -    |
| Level 2      | 10,699            | -    |
| Level 1      | 10,452            | 177  |
| Ground Floor | 10,195            |      |
| Total        | 67,083            |      |