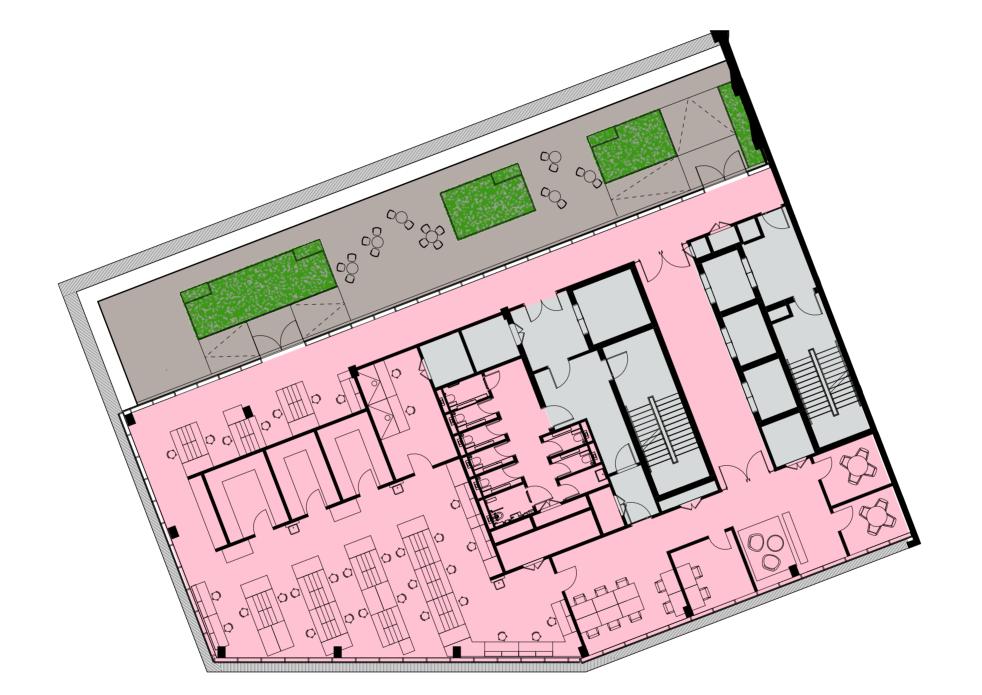

#### **Basement Floor Layout**

-1

TRIBECA-LONDON

TRIBECA-LONDON

**Ground Floor Layout** 

+0

Life & Science - Connected

\*\*\*\*\*\*\*\*\*\*\*\*\*

TRIBECA-LONDON

**Ground Floor Layout** 

+0

| Area (GIA)   | Balco  | ony/Terrace |
|--------------|--------|-------------|
| Level 6      | 7,293  | -           |
| Level 5      | 7,293  | 2145        |
| Level 4      | 10,699 | -           |
| Level 3      | 10,452 | -           |
| Level 2      | 10,699 | -           |
| Level 1      | 10,452 | 177         |
| Ground Floor | 10,195 |             |
| Total        | 67,083 |             |