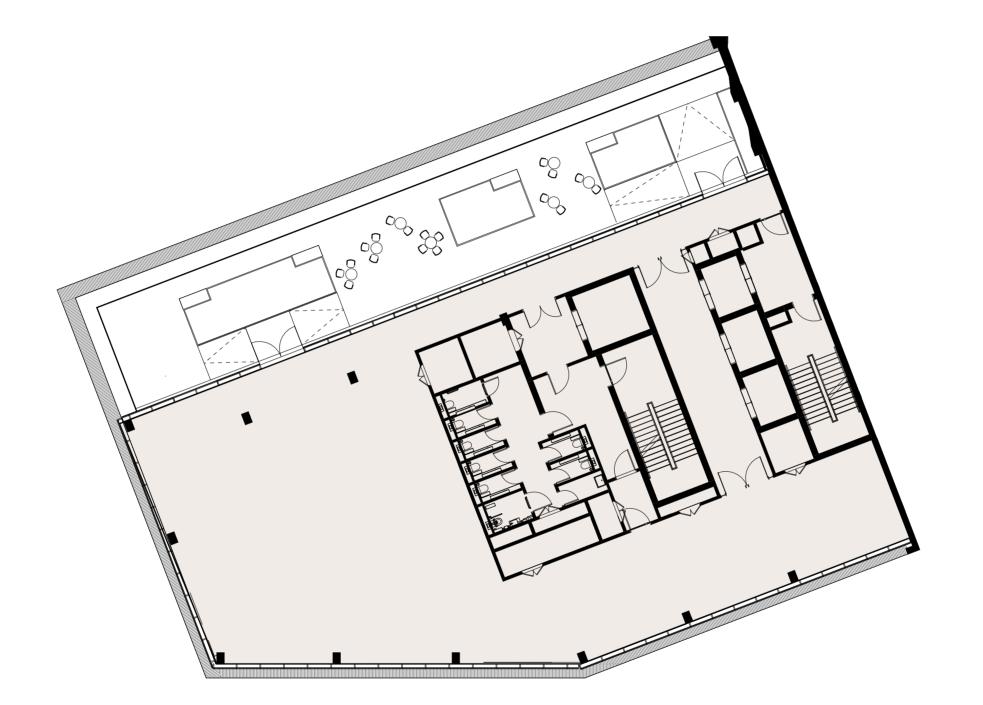

#### **Basement Floor Layout**

-1

TRIBECA-LONDON

TRIBECA-LONDON

**Ground Floor Layout** 

+0

Life & Science - Connected

\*\*\*\*\*\*\*\*\*\*\*\*\*

TRIBECA-LONDON

**Ground Floor Layout** 

+0

| Area (GIA)   | Balco  | ony/Terrace |
|--------------|--------|-------------|
| Level 6      | 7,293  | -           |
| Level 5      | 7,293  | 2145        |
| Level 4      | 10,699 | -           |
| Level 3      | 10,452 | -           |
| Level 2      | 10,699 | -           |
| Level 1      | 10,452 | 177         |
| Ground Floor | 10,195 |             |
| Total        | 67,083 |             |