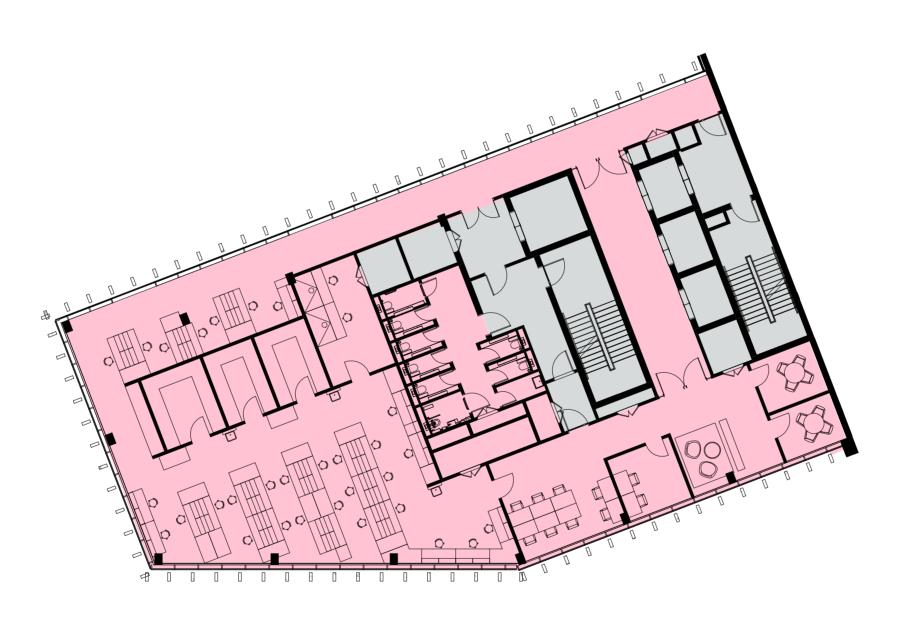

## Connector

Sixth Floor Layout

+6



| Area (GIA)   | Balcony / Terrac |      |
|--------------|------------------|------|
| Level 6      | 7,293            | -    |
| Level 5      | 7,293            | 2145 |
| Level 4      | 10,699           | -    |
| Level 3      | 10,452           | -    |
| Level 2      | 10,699           | -    |
| Level 1      | 10,452           | 177  |
| Ground Floor | 10,195           |      |
| Total        | 67,083           |      |

TRIBEÇA'-'L'ONDON Life & Science - Connected

## Connector

Sixth Floor Layout

+6



| Area (GIA)   | Balcony/Terrace |      |
|--------------|-----------------|------|
| Level 6      | 7,293           | -    |
| Level 5      | 7,293           | 2145 |
| Level 4      | 10,699          | -    |
| Level 3      | 10,452          | -    |
| Level 2      | 10,699          | -    |
| Level 1      | 10,452          | 177  |
| Ground Floor | 10,195          |      |
| Total        | 67,083          |      |

Tenant Space
Core

TRIBEÇA-LONDON
Life & Science - Connecte