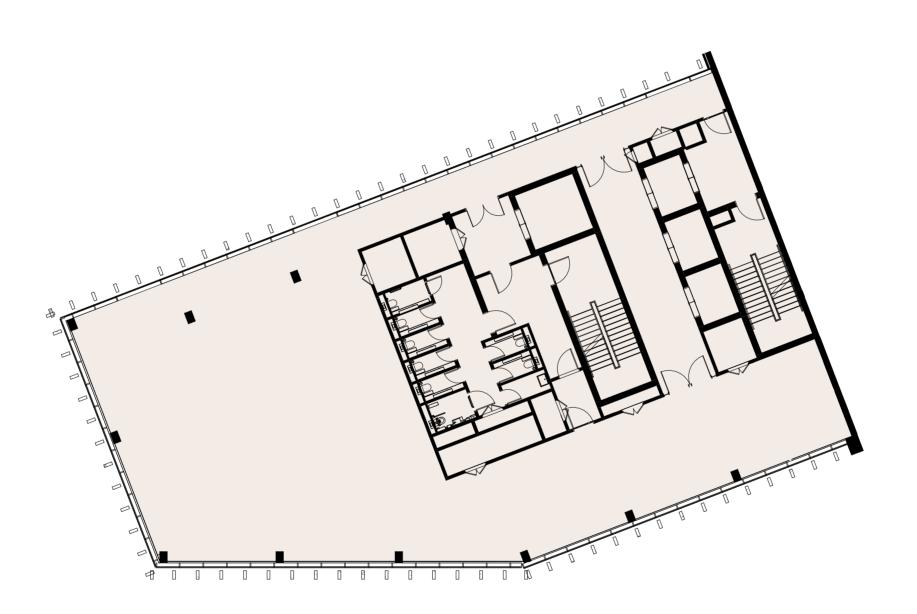

## Connector

Sixth Floor Layout

+6

| Area (GIA)   | Balcony / Terrac |      |
|--------------|------------------|------|
| Level 6      | 7,293            | -    |
| Level 5      | 7,293            | 2145 |
| Level 4      | 10,699           | -    |
| Level 3      | 10,452           | -    |
| Level 2      | 10,699           | -    |
| Level 1      | 10,452           | 177  |
| Ground Floor | 10,195           |      |
| Total        | 67,083           |      |

## Connector

Sixth Floor Layout

+6

| Area (GIA)   | Balcony/Terrace |      |
|--------------|-----------------|------|
| Level 6      | 7,293           | -    |
| Level 5      | 7,293           | 2145 |
| Level 4      | 10,699          | -    |
| Level 3      | 10,452          | -    |
| Level 2      | 10,699          | -    |
| Level 1      | 10,452          | 177  |
| Ground Floor | 10,195          |      |
| Total        | 67,083          |      |