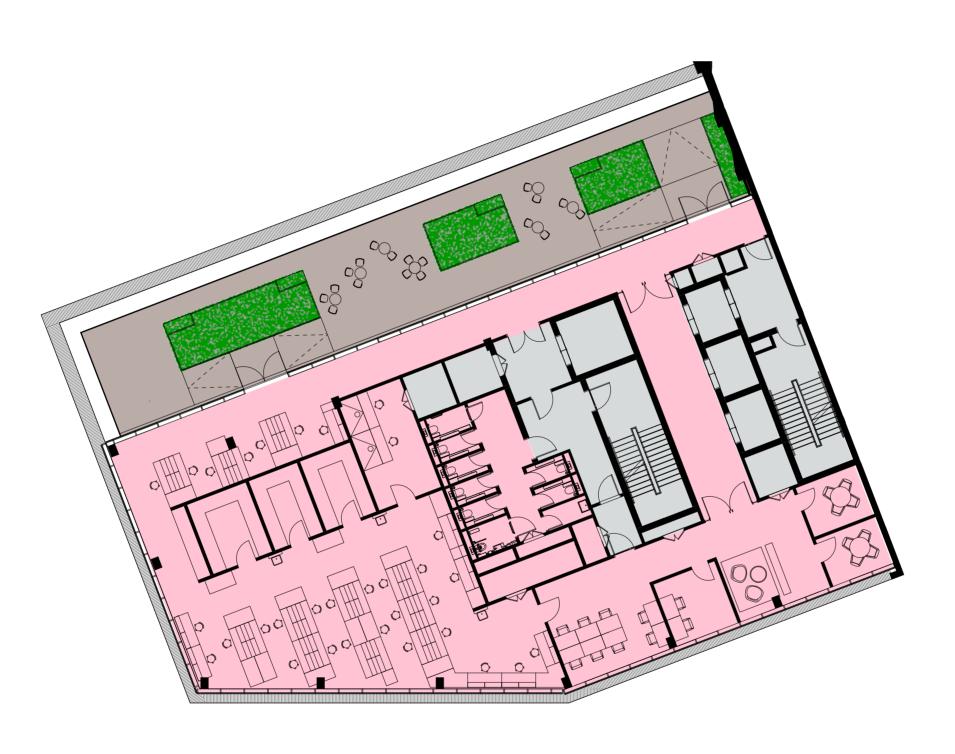

## Connector

Fifth Floor Layout

+5

| Area (GIA)   | Balcony / Terrace |      |
|--------------|-------------------|------|
| Level 6      | 7,293             | _    |
| Level 5      | 7,293             | 2145 |
| Level 4      | 10,699            | -    |
| Level 3      | 10,452            | -    |
| Level 2      | 10,699            | -    |
| Level 1      | 10,452            | 177  |
| Ground Floor | 10,195            |      |
| Total        | 67,083            |      |

## Connector

Fifth Floor Layout

+5

| Area (GIA)   | Balcony/Terrace |      |
|--------------|-----------------|------|
| Level 6      | 7,293           | _    |
| Level 5      | 7,293           | 2145 |
| Level 4      | 10,699          | _    |
| Level 3      | 10,452          | -    |
| Level 2      | 10,699          | -    |
| Level 1      | 10,452          | 177  |
| Ground Floor | 10,195          |      |
| Total        | 67,083          |      |