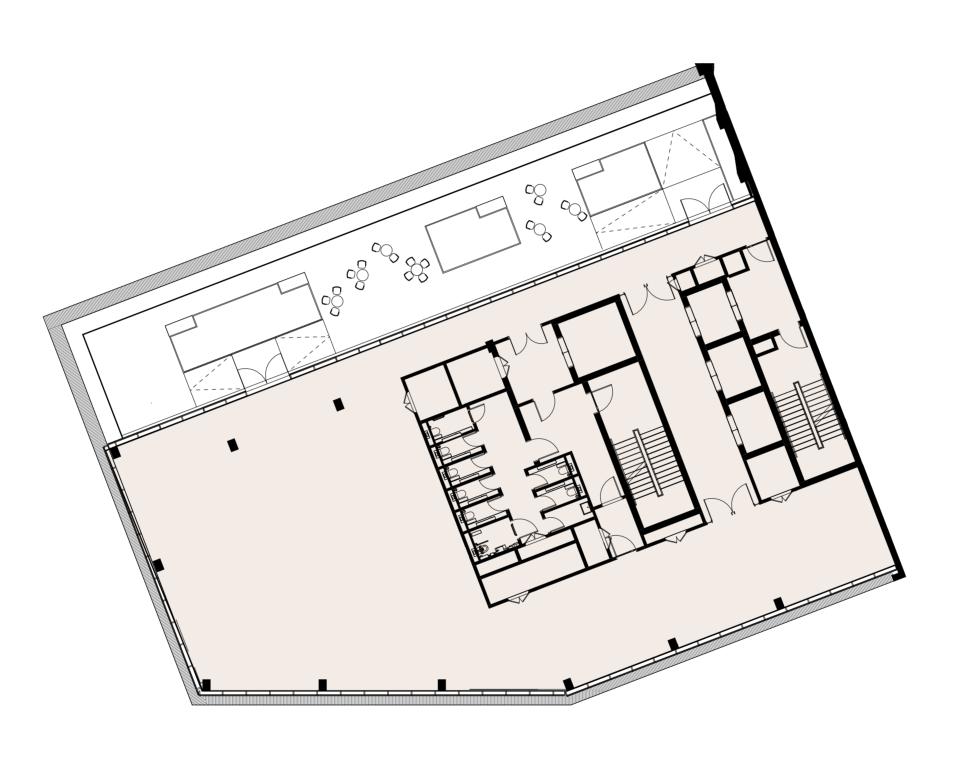

## Connector

Fifth Floor Layout

+5

| Area (GIA)   | Balcony / Terrace |      |
|--------------|-------------------|------|
| Level 6      | 7,293             | _    |
| Level 5      | 7,293             | 2145 |
| Level 4      | 10,699            | -    |
| Level 3      | 10,452            | -    |
| Level 2      | 10,699            | -    |
| Level 1      | 10,452            | 177  |
| Ground Floor | 10,195            |      |
| Total        | 67,083            |      |

## Connector

Fifth Floor Layout

+5

| Area (GIA)   | Balcony/Terrace |      |
|--------------|-----------------|------|
| Level 6      | 7,293           | _    |
| Level 5      | 7,293           | 2145 |
| Level 4      | 10,699          | _    |
| Level 3      | 10,452          | -    |
| Level 2      | 10,699          | -    |
| Level 1      | 10,452          | 177  |
| Ground Floor | 10,195          |      |
| Total        | 67,083          |      |