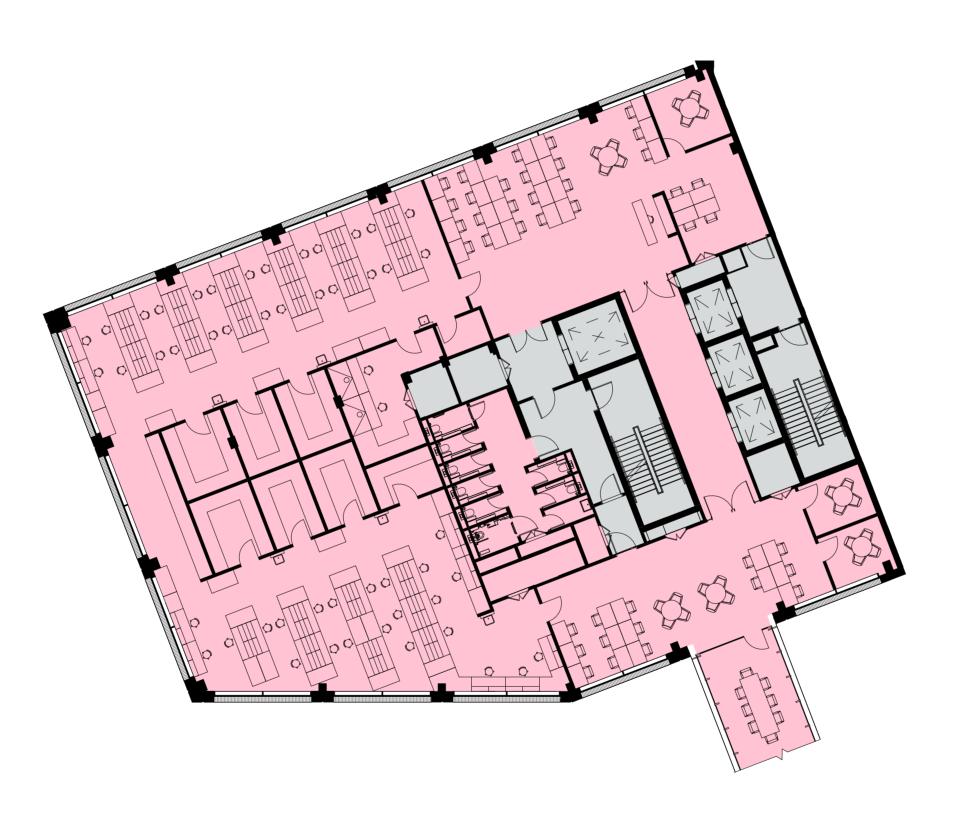

## Connector

Fourth Floor Layout

+4



| Area (GIA)   | Balcony/Terrace |      |
|--------------|-----------------|------|
| Level 6      | 7,293           | _    |
| Level 5      | 7,293           | 2145 |
| Level 4      | 10,699          | -    |
| Level 3      | 10,452          | -    |
| Level 2      | 10,699          | -    |
| Level 1      | 10,452          | 177  |
| Ground Floor | 10,195          |      |
| Total        | 67,083          |      |

TRIBEÇA∰LONDON Life & Science—Connected

## Connector

Fourth Floor Layout

+4



| Area (GIA)   | Balcony / Terrace |      |
|--------------|-------------------|------|
| Level 6      | 7,293             | _    |
| Level 5      | 7,293             | 2145 |
| Level 4      | 10,699            | -    |
| Level 3      | 10,452            | -    |
| Level 2      | 10,699            | -    |
| Level 1      | 10,452            | 177  |
| Ground Floor | 10,195            |      |
| Total        | 67,083            |      |

Tenant Space
Core

TRIBEÇA-LONDON
Life & Science - Connecte