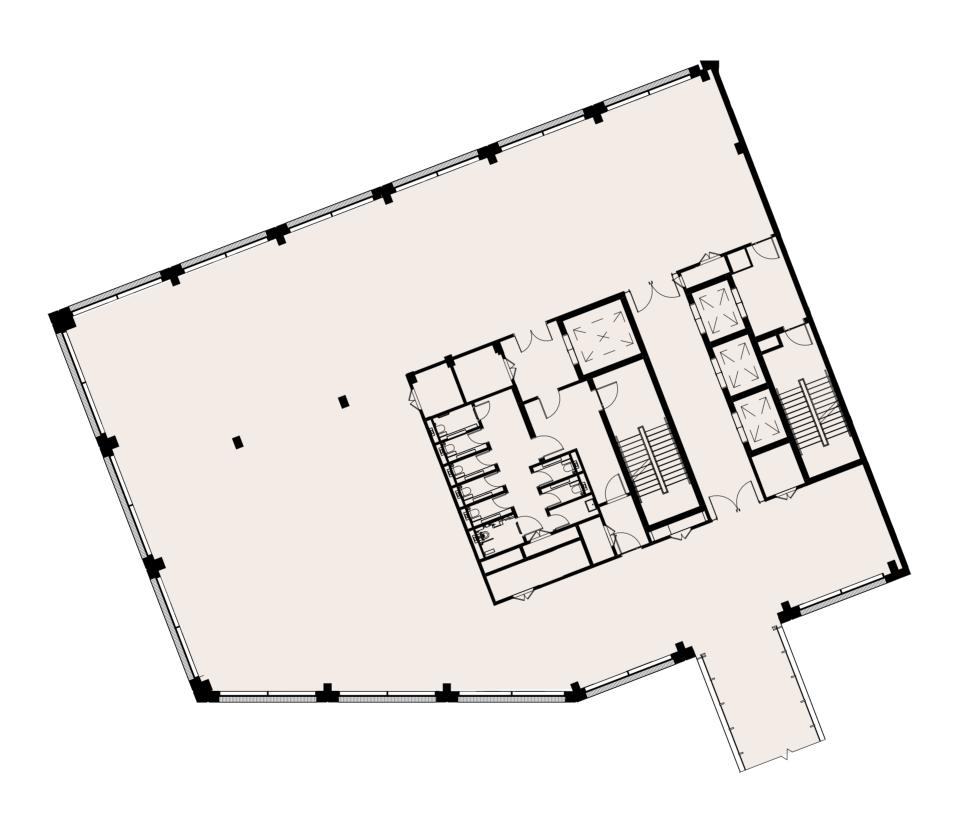

## Connector

Fourth Floor Layout

+4

| Area (GIA)   | Balcony/Terrace |      |
|--------------|-----------------|------|
| Level 6      | 7,293           | _    |
| Level 5      | 7,293           | 2145 |
| Level 4      | 10,699          | -    |
| Level 3      | 10,452          | -    |
| Level 2      | 10,699          | -    |
| Level 1      | 10,452          | 177  |
| Ground Floor | 10,195          |      |
| Total        | 67,083          |      |

## Connector

Fourth Floor Layout

+4

| Area (GIA)   | Balcony / Terrace |      |
|--------------|-------------------|------|
| Level 6      | 7,293             | _    |
| Level 5      | 7,293             | 2145 |
| Level 4      | 10,699            | -    |
| Level 3      | 10,452            | -    |
| Level 2      | 10,699            | -    |
| Level 1      | 10,452            | 177  |
| Ground Floor | 10,195            |      |
| Total        | 67,083            |      |