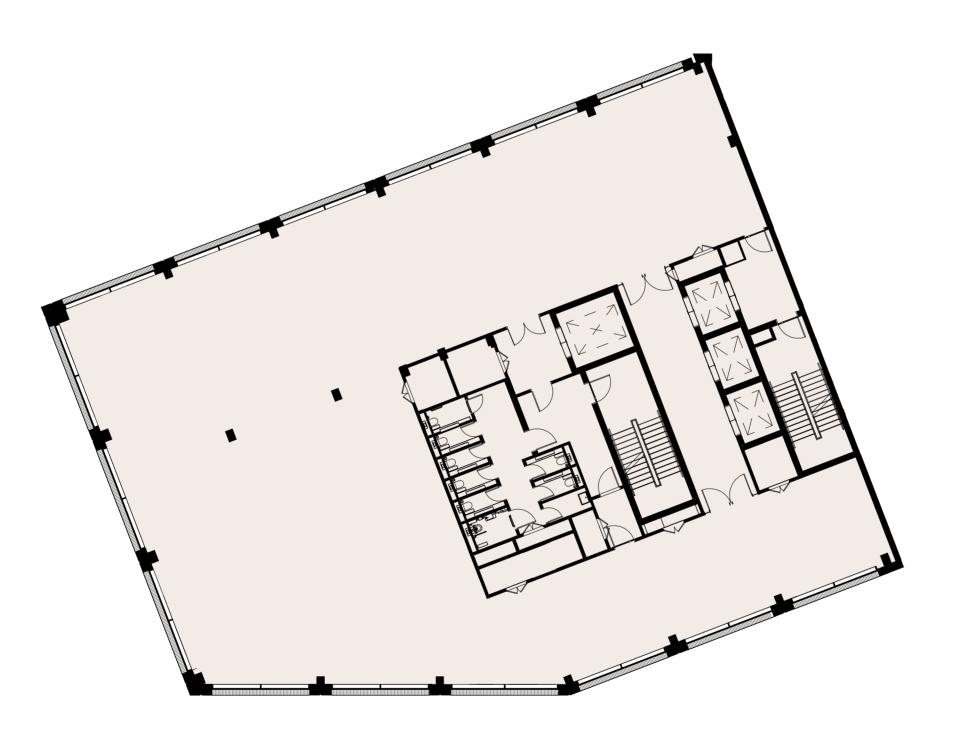

## Connector

Third Floor Layout

+3

| Area (GIA)   | Balco  | ny / Terrace |
|--------------|--------|--------------|
| Level 6      | 7,293  | _            |
| Level 5      | 7,293  | 2145         |
| Level 4      | 10,699 | -            |
| Level 3      | 10,452 | -            |
| Level 2      | 10,699 | -            |
| Level 1      | 10,452 | 177          |
| Ground Floor | 10,195 |              |
| Total        | 67,083 |              |

## Connector

Third Floor Layout

+3

| Area (GIA)   | Balcony/Terrace |      |
|--------------|-----------------|------|
| Level 6      | 7,293           | -    |
| Level 5      | 7,293           | 2145 |
| Level 4      | 10,699          | -    |
| Level 3      | 10,452          | -    |
| Level 2      | 10,699          | -    |
| Level 1      | 10,452          | 177  |
| Ground Floor | 10,195          |      |
| Total        | 67,083          |      |