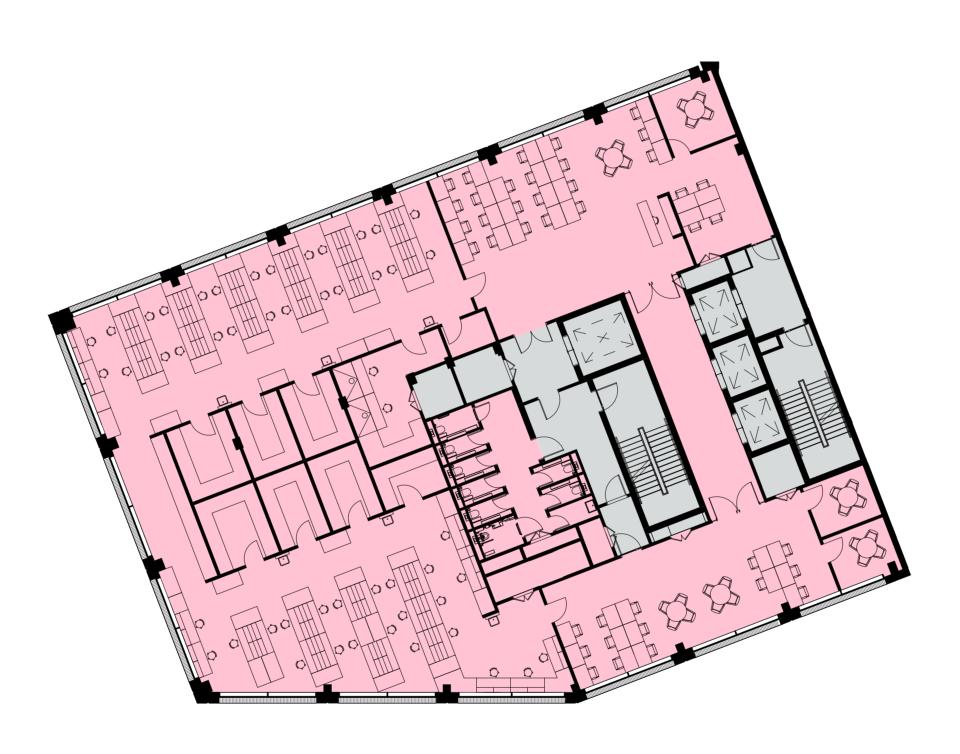

## Connector

Third Floor Layout

+3



| Area (GIA)   | Balco  | ny / Terrace |
|--------------|--------|--------------|
| Level 6      | 7,293  | _            |
| Level 5      | 7,293  | 2145         |
| Level 4      | 10,699 | -            |
| Level 3      | 10,452 | -            |
| Level 2      | 10,699 | -            |
| Level 1      | 10,452 | 177          |
| Ground Floor | 10,195 |              |
| Total        | 67,083 |              |

TRIBEÇA--LONDON
Life & Science - Connected

## Connector

Third Floor Layout

+3



| Area (GIA)   | Balcony/Terrace |      |
|--------------|-----------------|------|
| Level 6      | 7,293           | -    |
| Level 5      | 7,293           | 2145 |
| Level 4      | 10,699          | -    |
| Level 3      | 10,452          | -    |
| Level 2      | 10,699          | -    |
| Level 1      | 10,452          | 177  |
| Ground Floor | 10,195          |      |
| Total        | 67,083          |      |

Tenant Space
Core

TRIBEÇA-LONDON Life & Science - Connecte