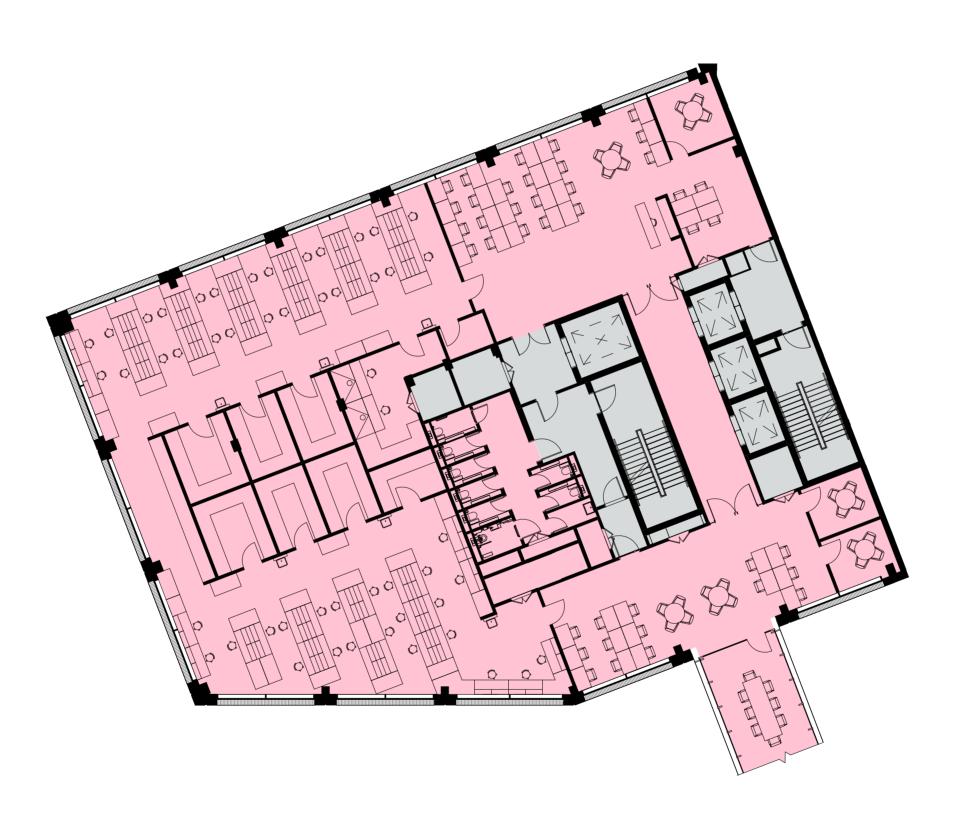

## Connector

Second Floor Layout

+2

| Area (GIA)   | Balco  | ny/Terrace |
|--------------|--------|------------|
| Level 6      | 7,293  | _          |
| Level 5      | 7,293  | 2145       |
| Level 4      | 10,699 | -          |
| Level 3      | 10,452 | -          |
| Level 2      | 10,699 | -          |
| Level 1      | 10,452 | 177        |
| Ground Floor | 10,195 |            |
|              |        |            |
| Total        | 67,083 |            |

## Connector

Second Floor Layout

+2

| Area (GIA)   | Balcony/Terrace |      |
|--------------|-----------------|------|
| Level 6      | 7,293           | _    |
| Level 5      | 7,293           | 2145 |
| Level 4      | 10,699          | -    |
| Level 3      | 10,452          | -    |
| Level 2      | 10,699          | -    |
| Level 1      | 10,452          | 177  |
| Ground Floor | 10,195          |      |
| Total        | 67,083          |      |