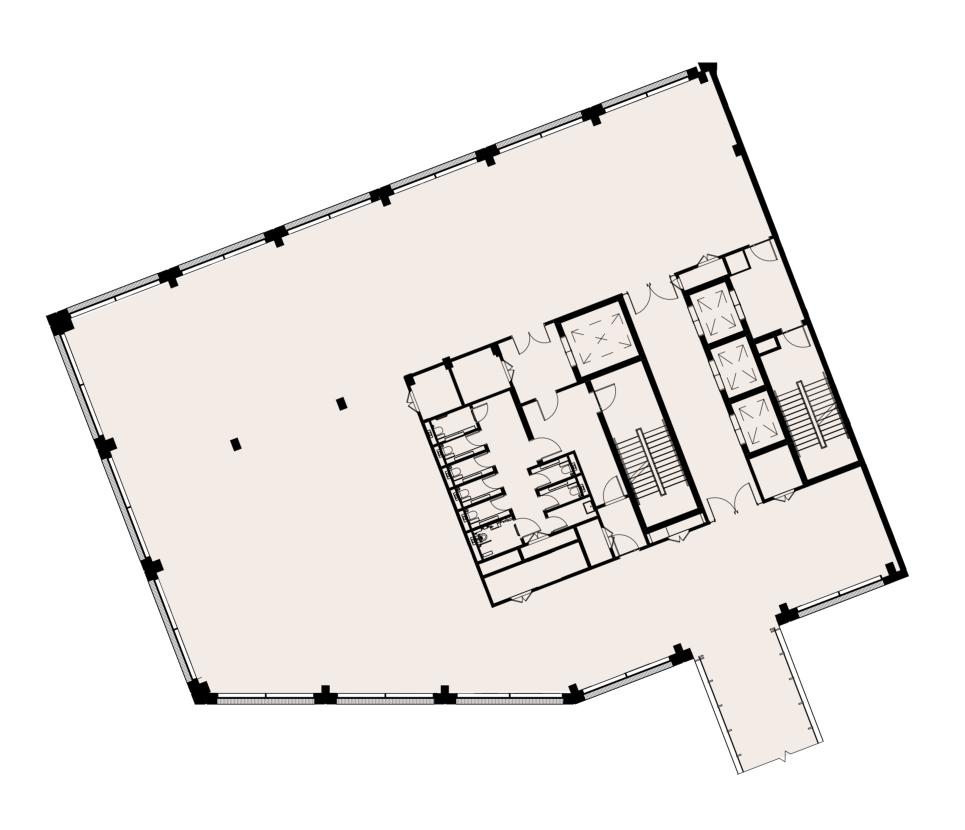

## Connector

Second Floor Layout

+2

| Area (GIA)   | Balco  | ny/Terrace |
|--------------|--------|------------|
| Level 6      | 7,293  | _          |
| Level 5      | 7,293  | 2145       |
| Level 4      | 10,699 | -          |
| Level 3      | 10,452 | -          |
| Level 2      | 10,699 | -          |
| Level 1      | 10,452 | 177        |
| Ground Floor | 10,195 |            |
|              |        |            |
| Total        | 67,083 |            |

## Connector

Second Floor Layout

+2

| Area (GIA)   | Balcony/Terrace |      |
|--------------|-----------------|------|
| Level 6      | 7,293           | _    |
| Level 5      | 7,293           | 2145 |
| Level 4      | 10,699          | -    |
| Level 3      | 10,452          | -    |
| Level 2      | 10,699          | -    |
| Level 1      | 10,452          | 177  |
| Ground Floor | 10,195          |      |
| Total        | 67,083          |      |