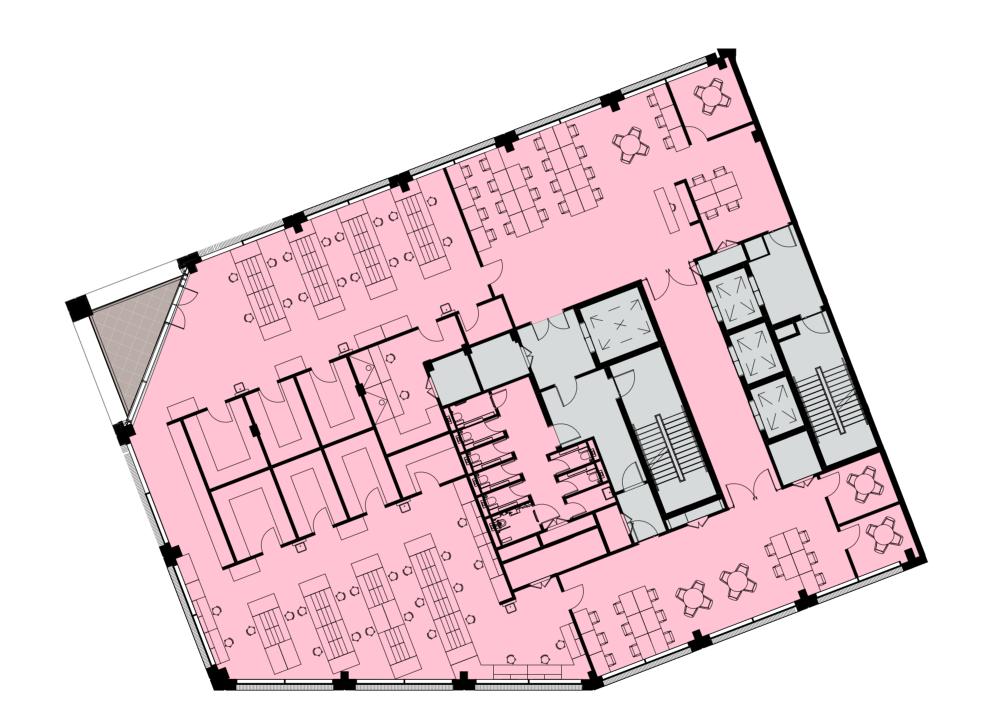

## Connector

First Floor Layout

TRIBECA-LONDON

+1

-----

+ + + + 1

\*\*\*\*\*\*\*\*\*\*\*

| Area (GIA)   | Balcony / Terrace |      |
|--------------|-------------------|------|
| Level 6      | 7,293             | -    |
| Level 5      | 7,293             | 2145 |
| Level 4      | 10,699            | -    |
| Level 3      | 10,452            | -    |
| Level 2      | 10,699            | _    |
| Level 1      | 10,452            | 177  |
| Ground Floor | 10,195            |      |
| Total        | 67,083            |      |