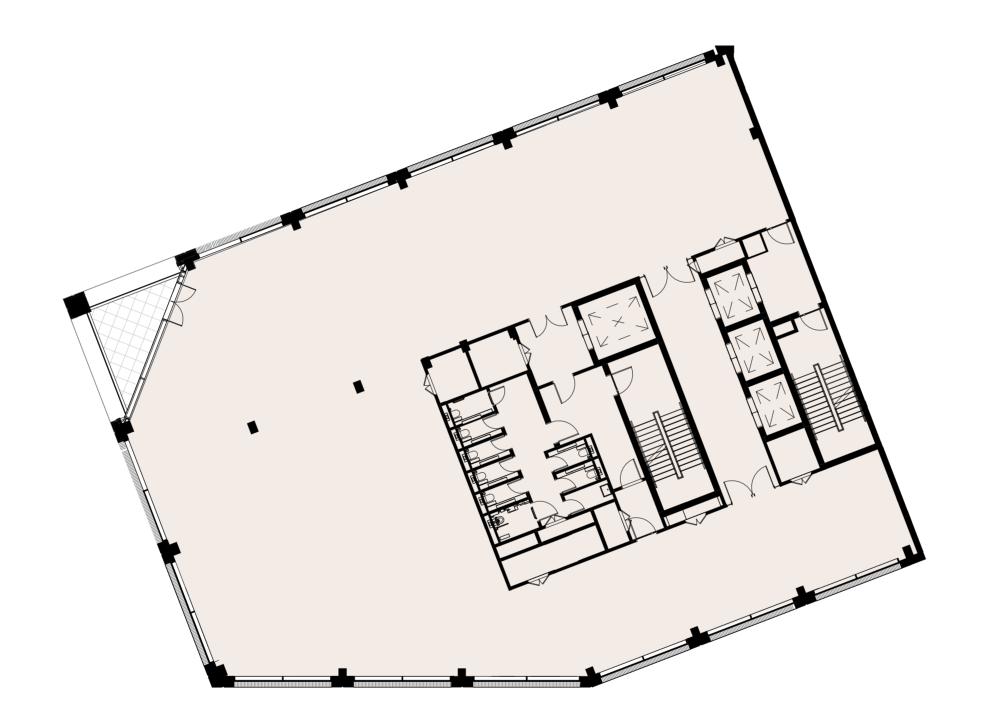

## Connector

First Floor Layout

TRIBECA

+1

Life & Science - Connected

| Area (GIA)   | Balcony / Terrace |      |
|--------------|-------------------|------|
| Level 6      | 7,293             | -    |
| Level 5      | 7,293             | 2145 |
| Level 4      | 10,699            | -    |
| Level 3      | 10,452            | _    |
| Level 2      | 10,699            | _    |
| Level 1      | 10,452            | 177  |
| Ground Floor | 10,195            |      |
|              |                   |      |

Total

67,083