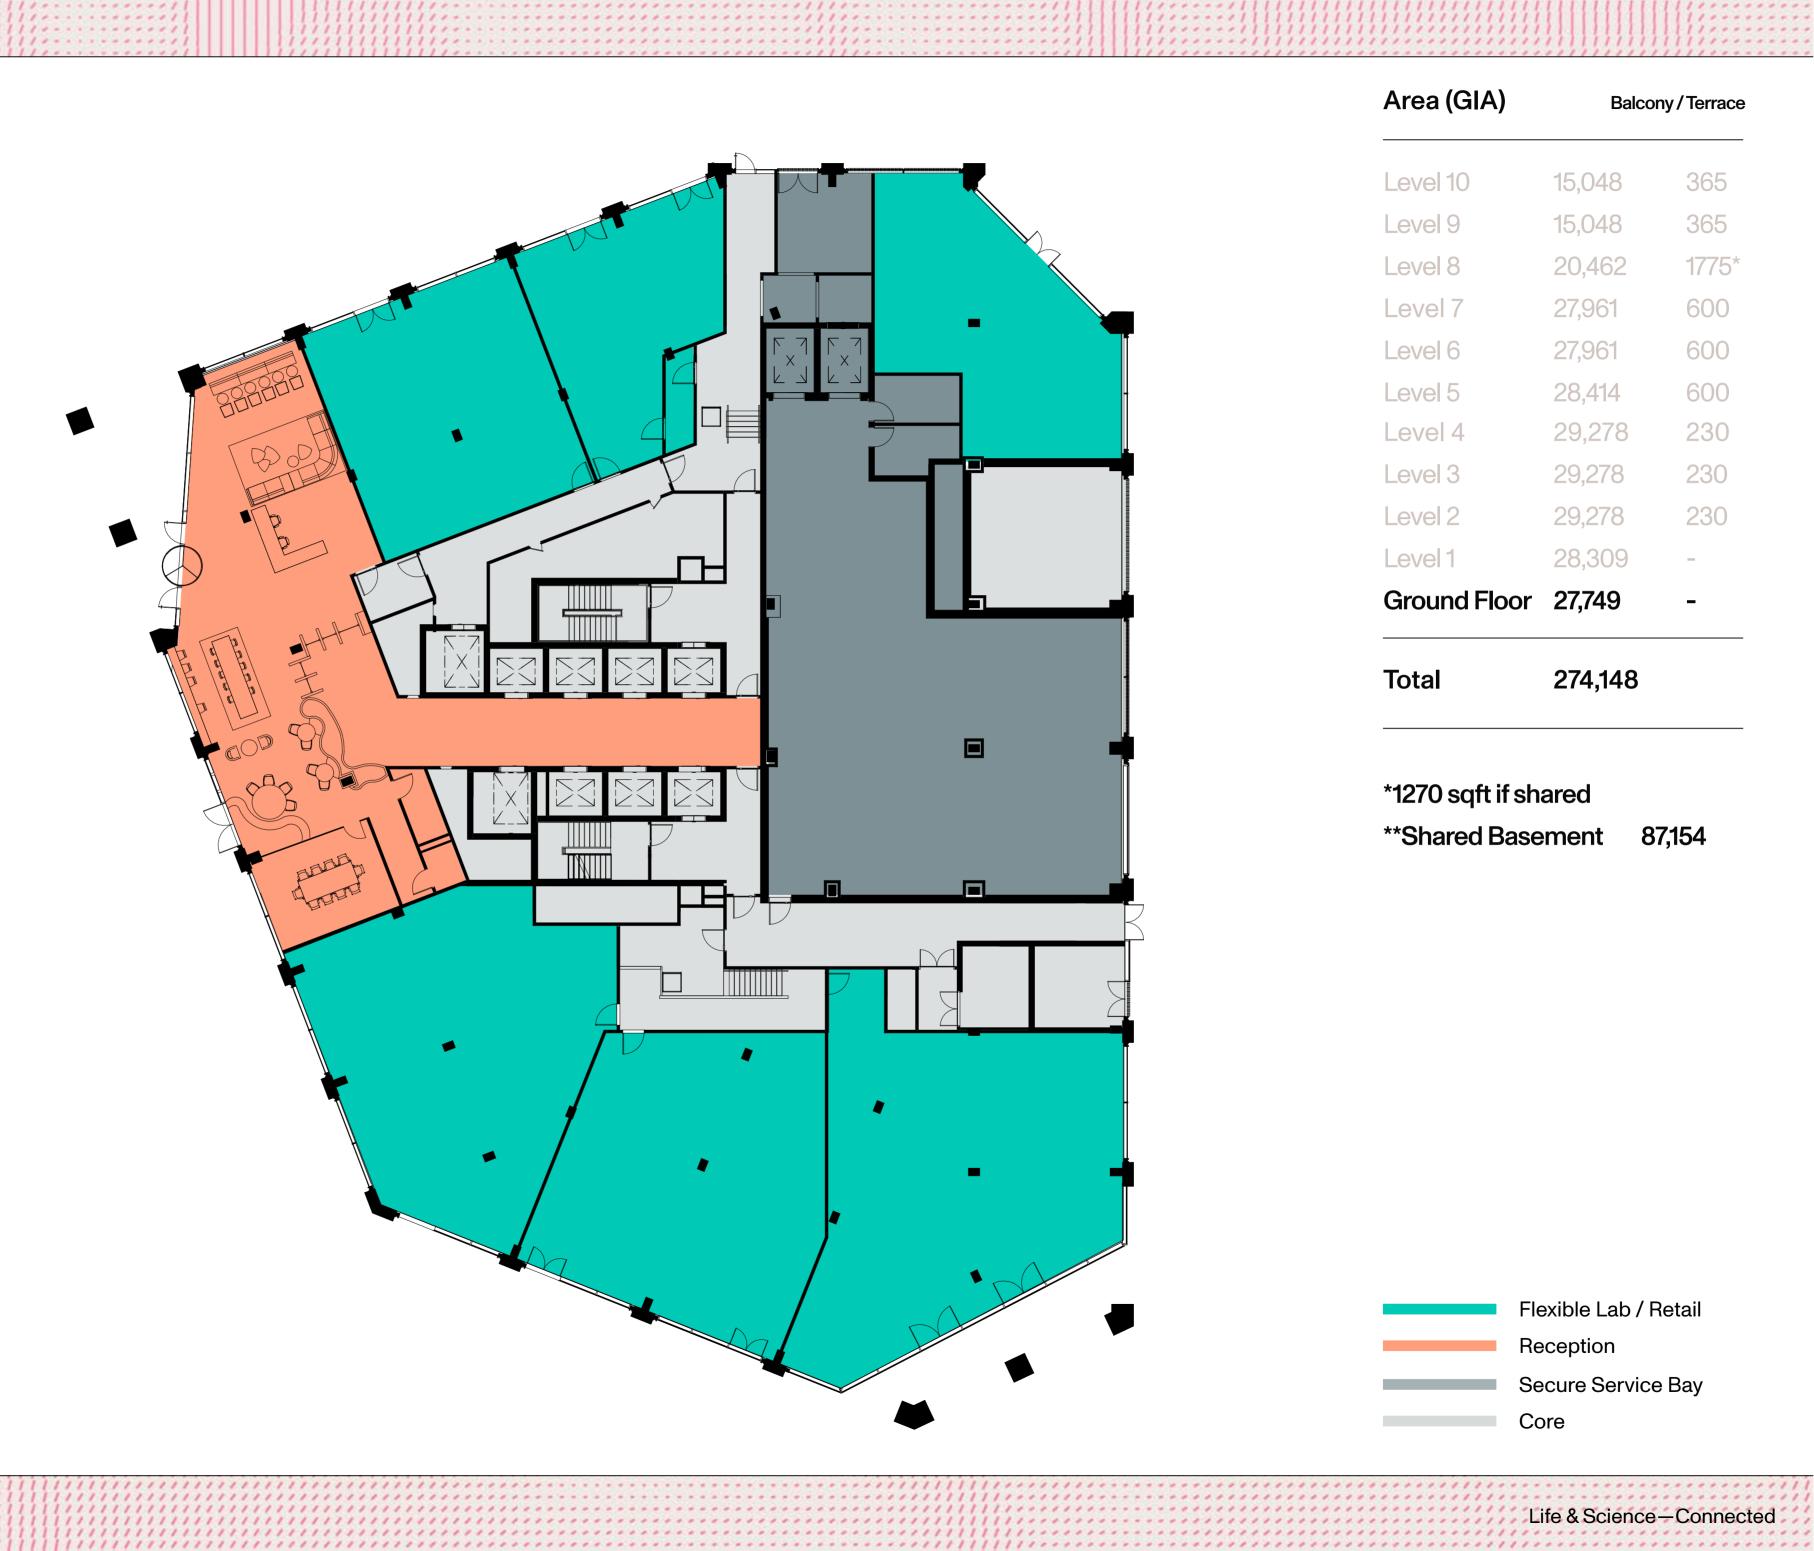

## Assembly

1111111111111

TRIBECA-LONDON

**Ground Floor Layout** 

11000000000000

......

+0

| Area (GIA)   | Balcony / Terrace |       |
|--------------|-------------------|-------|
| Level 10     | 15,048            | 365   |
| Level 9      | 15,048            | 365   |
| Level 8      | 20,462            | 1775* |
| Level 7      | 27,961            | 600   |
| Level 6      | 27,961            | 600   |
| Level 5      | 28,414            | 600   |
| Level 4      | 29,278            | 230   |
| Level 3      | 29,278            | 230   |
| Level 2      | 29,278            | 230   |
| Level 1      | 28,309            | -     |
| Ground Floor | 27,749            | -     |
| Total        | 274,148           |       |

## Assembly

TRIBECA-LONDON

**Ground Floor Layout** 

+0