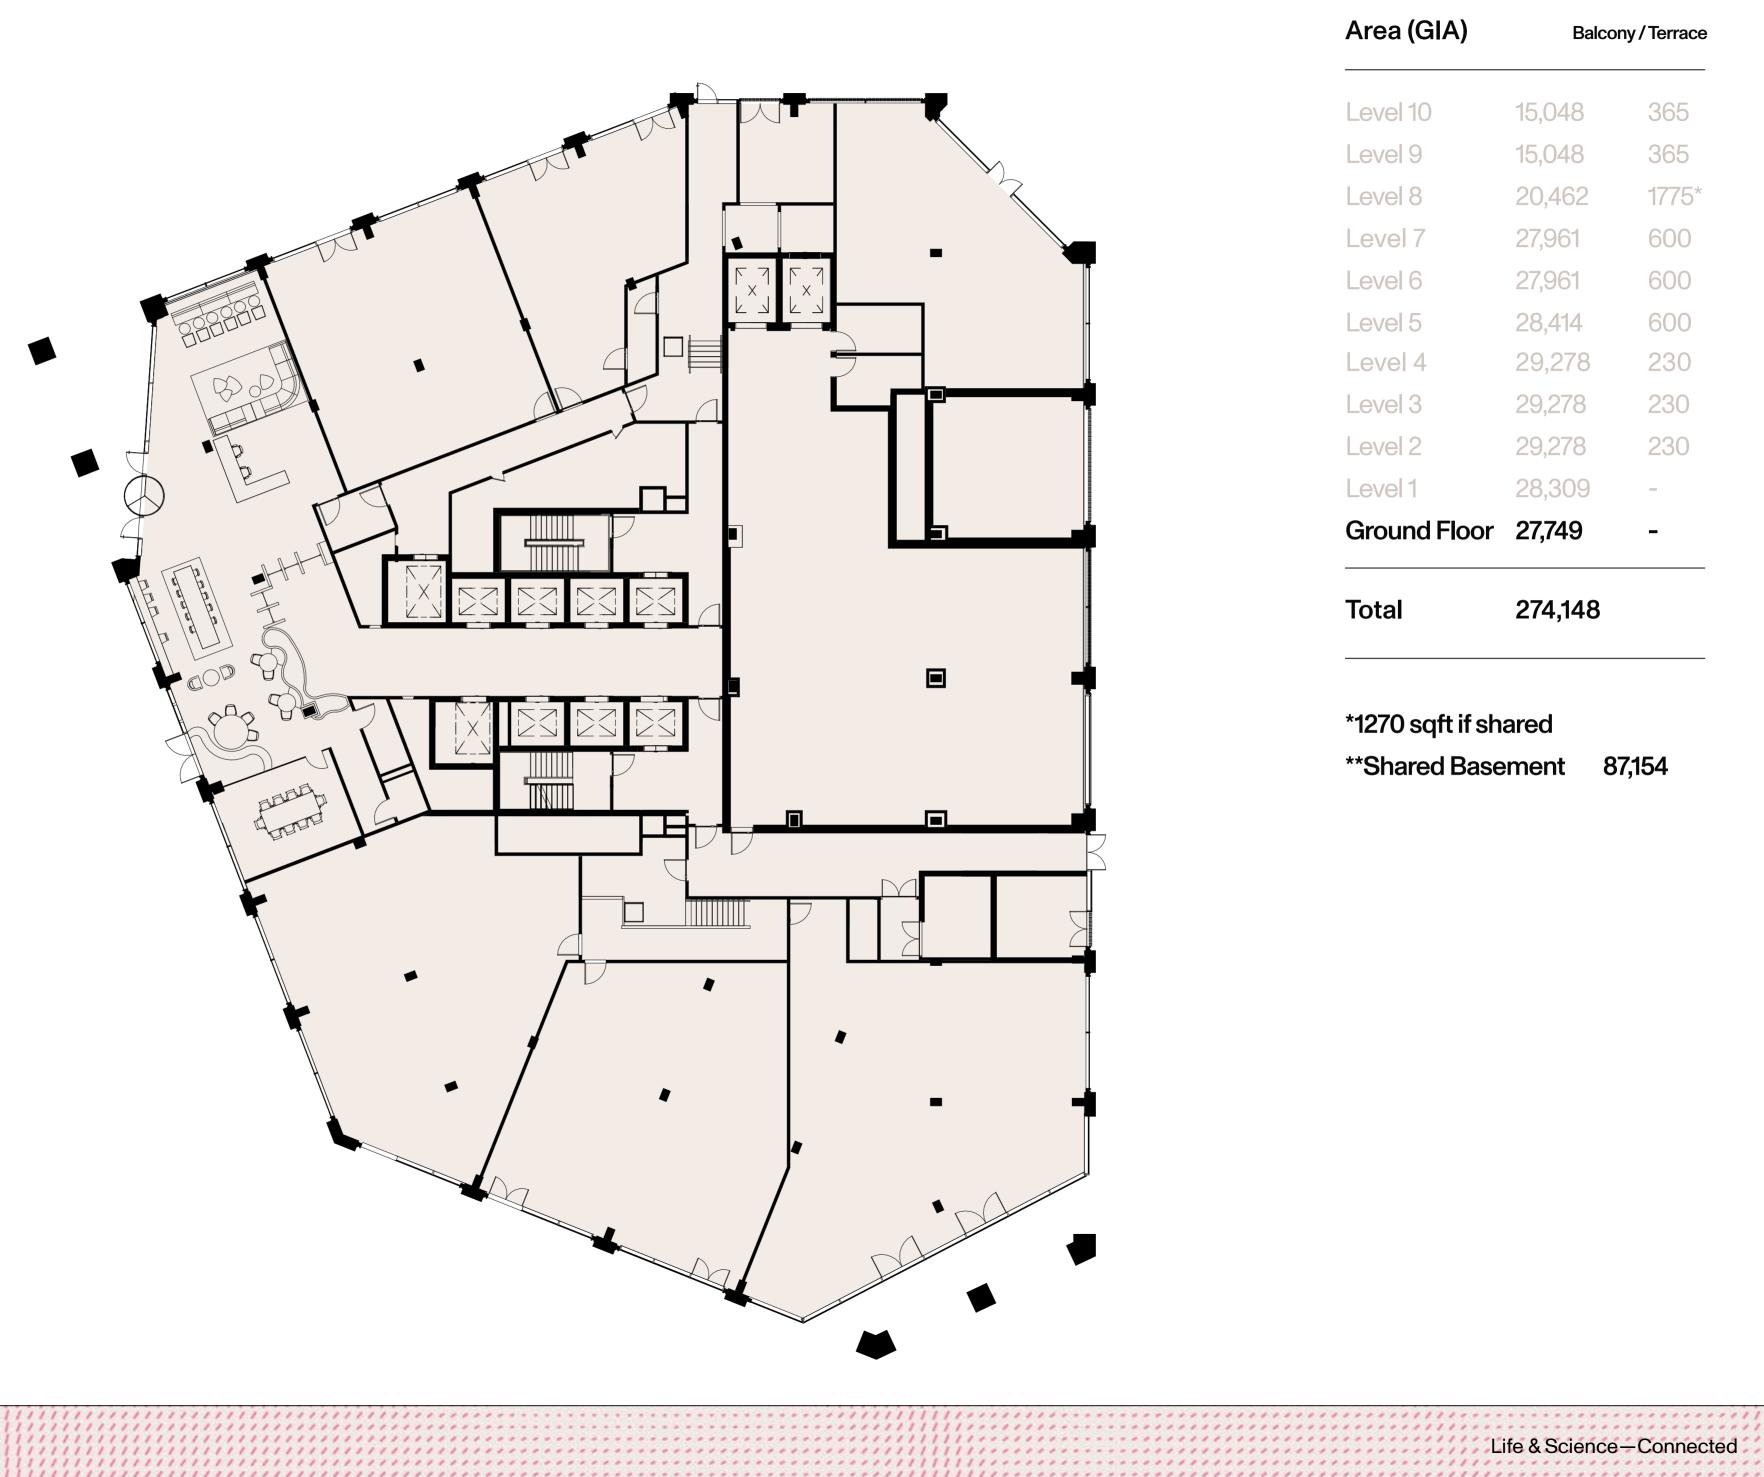

## Assembly

1111111111111

TRIBECA-LONDON

**Ground Floor Layout** 

11000000000000

......

+0

| Area (GIA)   | Balcony / Terrace |       |
|--------------|-------------------|-------|
| Level 10     | 15,048            | 365   |
| Level 9      | 15,048            | 365   |
| Level 8      | 20,462            | 1775* |
| Level 7      | 27,961            | 600   |
| Level 6      | 27,961            | 600   |
| Level 5      | 28,414            | 600   |
| Level 4      | 29,278            | 230   |
| Level 3      | 29,278            | 230   |
| Level 2      | 29,278            | 230   |
| Level 1      | 28,309            | -     |
| Ground Floor | 27,749            | -     |
| Total        | 274,148           |       |

## Assembly

TRIBECA-LONDON

**Ground Floor Layout** 

+0